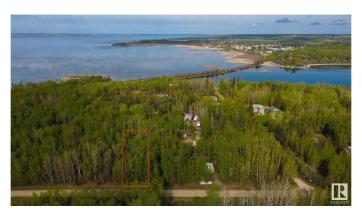

## \$155,000

0 Bedroom, 0.00 Bathroom, Rural on 0.38 Acres

Moonlight Bay (Parkland), Rural Parkland County, AB

Come live by the lake! This 0.38 acre lot in Moonlight Bay is fully treed, and offers you the chance to develop it to your tastes with no architectural controls! Due to its convenient DOUBLE-LOT location, the potential exists for multiple access points onto the property depending on your vision. Whether you choose to keep the lot treed, or clear it all away – the choice here is yours. Wabamun Lake offers endless recreational opportunities which include fishing, ice fishing, swimming, watersports, sailing, sledding, & cross-country skiing â€" you name it, you can do it here. The shores of the lake are just a few steps away, while the provincial boat launch is conveniently located just down the road. With easy access to Hwy 16, this lot is only 20 mins from Spruce Grove & 35 mins from Edmonton's city limits on PAVED roads, making it the perfect spot for a weekend escape or vacation retreat.

# **Community Information**

Address 304 53102 Rge Road 40
Area Rural Parkland County
Subdivision Moonlight Bay (Parkland)

City Rural Parkland County

County ALBERTA

Province AB

Postal Code T0E 2K0

### **Exterior**

Exterior Features Backs Onto Park/Trees, Boating, Flat Site, Private Setting, Ravine View,

Recreation Use, Treed Lot, See Remarks