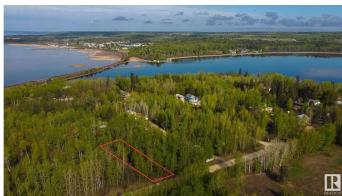

## \$155,000

0 Bedroom, 0.00 Bathroom, Rural on 0.38 Acres

Moonlight Bay (Parkland), Rural Parkland County, AB

Come live by the lake! This 0.38 acre lot in Moonlight Bay is fully treed, and offers you the chance to develop it to your tastes with no architectural controls! Due to its convenient DOUBLE-LOT location, the potential exists for multiple access points onto the property depending on your vision. Whether you choose to keep the lot treed, or clear it all away – the choice here is yours. Wabamun Lake offers endless recreational opportunities which include fishing, ice fishing, swimming, watersports, sailing, sledding, & cross-country skiing â€" you name it, you can do it here. The shores of the lake are just a few steps away, while the provincial boat launch is conveniently located just down the road. With easy access to Hwy 16, this lot is only 20 mins from Spruce Grove & 35 mins from Edmonton's city limits on PAVED roads, making it the perfect spot for a weekend escape or vacation retreat.

# **Community Information**

Address 304 53102 Rge Road 40
Area Rural Parkland County
Subdivision Moonlight Bay (Parkland)

City Rural Parkland County

County ALBERTA

Province AB

Postal Code T0E 2K0

### **Exterior**

Exterior Features Backs Onto Park/Trees, Boating, Flat Site, Private Setting, Ravine View,

Recreation Use, Treed Lot, See Remarks