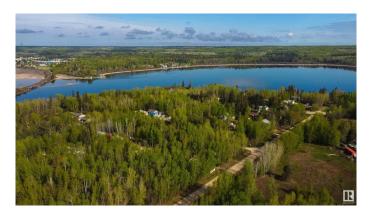

## \$155,000

0 Bedroom, 0.00 Bathroom, Rural on 0.38 Acres

Moonlight Bay (Parkland), Rural Parkland County, AB

Come live by the lake! This 0.38 acre lot in Moonlight Bay is fully treed, and offers you the chance to develop it to your tastes with no architectural controls! Due to its convenient DOUBLE-LOT location, the potential exists for multiple access points onto the property depending on your vision. Whether you choose to keep the lot treed, or clear it all away – the choice here is yours. Wabamun Lake offers endless recreational opportunities which include fishing, ice fishing, swimming, watersports, sailing, sledding, & cross-country skiing â€" you name it, you can do it here. The shores of the lake are just a few steps away, while the provincial boat launch is conveniently located just down the road. With easy access to Hwy 16, this lot is only 20 mins from Spruce Grove & 35 mins from Edmonton's city limits on PAVED roads, making it the perfect spot for a weekend escape or vacation retreat.

# **Community Information**

Address 304 53102 Rge Road 40
Area Rural Parkland County
Subdivision Moonlight Bay (Parkland)

City Rural Parkland County

County ALBERTA

Province AB

Postal Code T0E 2K0

### **Exterior**

Exterior Features Backs Onto Park/Trees, Boating, Flat Site, Private Setting, Ravine View,

Recreation Use, Treed Lot, See Remarks