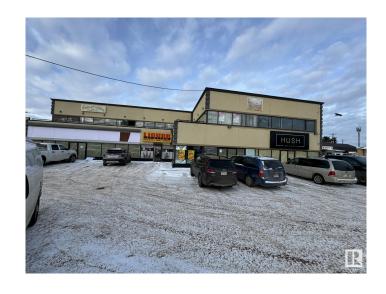

#### \$0

0 Bedroom, 0.00 Bathroom, Retail on 0.00 Acres

Britannia Youngstown, Edmonton, AB

RIGHT ON STONY PLAIN RD AND 162 ST, approximately 1250sf SPACE IS AVAILABLE FOR LEASE ON THE MAIN LEVEL, perfect for a pizza place, donair shop & over 1800sf on the upper floor available, THIS BUILDING ALREADY HAS LONG TERRM TENANTS, A DAYCARE IS IN THE PROCESS NEXT DOOR, MANY OPTIONS TO EXPLORE FOR WHAT TYPE OF BUSINESS YOU LIKE TO RUN, OPEN UP YOUR OWN BUSINESS OR FRANCHISE. SURROUNDED BY A LOT OF RESIDENTIAL AREA, SCHOOLS TRANSPORT, MINUTES AWAY FROM WEST EDMONTON MALL, SUPERSTORE, WALLMART AND HOTELS, EASY ACCESS TO HENDAY. 170TH ST AND MAYFIELD RD.