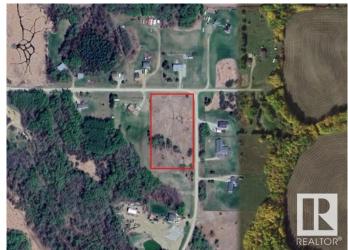

### \$179,000

0 Bedroom, 0.00 Bathroom, Rural on 2.99 Acres

Genesee Park, Rural Parkland County, AB

Build Your Custom Dream Home on a Stunning 2.99-Acre Lot in Genesse Park! Discover the perfect harmony of rural serenity and modern convenience with this exceptional corner lot. Nestled in a picturesque, nature-rich setting, this property offers an idyllic escapeâ€"where mature trees, peaceful surroundings, and ample space create the ultimate retreat. Conveniently located 25 min west of Stony Plain on paved roads to Genesee Park (off Rge Rd 25), with easy access to Highways 16 & 627. Plus, with Jackfish Lake nearby, you'll have endless opportunities for summer adventures. Design your dream home in this tranquil environment, with plenty of room for outdoor activities. The mostly flat terrain presents exciting possibilities for a walkout development, while electrical distribution and a natural gas line are conveniently positioned at the edge of the property. If you're looking for a peaceful sanctuary without sacrificing access to amenities and recreational opportunities, this is your chance.

## **Exterior**

Exterior Features Corner Lot, No Back Lane, Not Fenced