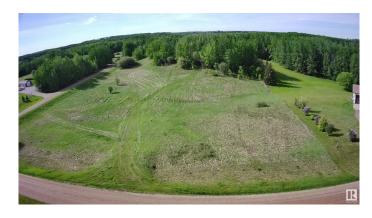

### \$179,000

0 Bedroom, 0.00 Bathroom, Rural on 2.99 Acres

Genesee Park, Rural Parkland County, AB

Build Your Custom Dream Home on a Stunning 2.99-Acre Lot in Genesse Park! Discover the perfect harmony of rural serenity and modern convenience with this exceptional corner lot. Nestled in a picturesque, nature-rich setting, this property offers an idyllic escapeâ€"where mature trees, peaceful surroundings, and ample space create the ultimate retreat. Conveniently located 25 min west of Stony Plain on paved roads to Genesee Park (off Rge Rd 25), with easy access to Highways 16 & 627. Plus, with Jackfish Lake nearby, you'll have endless opportunities for summer adventures. Design your dream home in this tranquil environment, with plenty of room for outdoor activities. The mostly flat terrain presents exciting possibilities for a walkout development, while electrical distribution and a natural gas line are conveniently positioned at the edge of the property. If you're looking for a peaceful sanctuary without sacrificing access to amenities and recreational opportunities, this is your chance.

## **Exterior**

Exterior Features Corner Lot, No Back Lane, Not Fenced