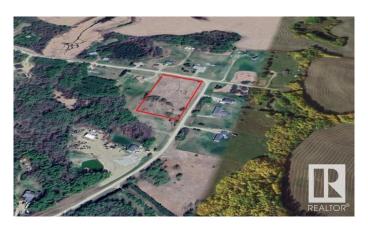

### \$179,000

0 Bedroom, 0.00 Bathroom, Rural on 2.99 Acres

Genesee Park, Rural Parkland County, AB

Build Your Custom Dream Home on a Stunning 2.99-Acre Lot in Genesse Park! Discover the perfect harmony of rural serenity and modern convenience with this exceptional corner lot. Nestled in a picturesque, nature-rich setting, this property offers an idyllic escapeâ€"where mature trees, peaceful surroundings, and ample space create the ultimate retreat. Conveniently located 25 min west of Stony Plain on paved roads to Genesee Park (off Rge Rd 25), with easy access to Highways 16 & 627. Plus, with Jackfish Lake nearby, you'll have endless opportunities for summer adventures. Design your dream home in this tranquil environment, with plenty of room for outdoor activities. The mostly flat terrain presents exciting possibilities for a walkout development, while electrical distribution and a natural gas line are conveniently positioned at the edge of the property. If you're looking for a peaceful sanctuary without sacrificing access to amenities and recreational opportunities, this is your chance.

## **Community Information**

Address 10 52229 Rge Road 25
Area Rural Parkland County

Subdivision Genesee Park

City Rural Parkland County

County ALBERTA

Province AB

Postal Code T0E 0H0

## **Exterior**

Exterior Features Corner Lot, No Back Lane, Not Fenced