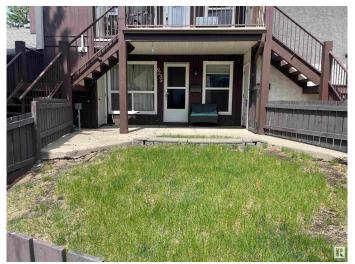

### \$184,999

2 Bedroom, 1.00 Bathroom, 894 sqft Condo / Townhouse on 0.00 Acres

Summerlea, Edmonton, AB

A great investment opportunity with ULTRA LOW CONDO FEES! This renovated 2 bed, 1 bath carriage-style condo is located in Edmonton's West End, close to shopping, restaurants, parks, and excellent transit options. Featuring an updated kitchen with a tiled backsplash, laminate flooring throughout, a brand new hot water tank, and brand new furnace, this property offers modern comfort and long-term reliability. Enjoy large windows that fill the space with natural light, and a fully fenced private yard and patio - perfect for relaxing or entertaining. An extra storage room adds even more convenience and space. With minimal maintenance, it's ideal for homeowners or tenants alike. The condo board takes care of snow removal and landscaping. A smart choice for first-time buyers or investors!

# **Amenities**

Amenities Closet Organizers, Parking-Visitor, Patio, Smart/Program. Thermostat

Parking Stall