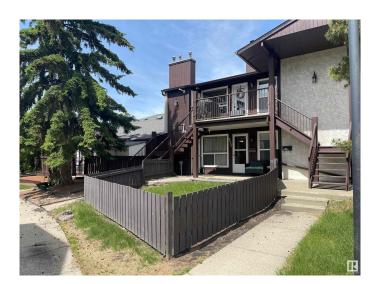

### \$184,999

2 Bedroom, 1.00 Bathroom, 894 sqft Condo / Townhouse on 0.00 Acres

Summerlea, Edmonton, AB

A great investment opportunity with ULTRA LOW CONDO FEES! This renovated 2 bed, 1 bath carriage-style condo is located in Edmonton's West End, close to shopping, restaurants, parks, and excellent transit options. Featuring an updated kitchen with a tiled backsplash, laminate flooring throughout, a brand new hot water tank, and brand new furnace, this property offers modern comfort and long-term reliability. Enjoy large windows that fill the space with natural light, and a fully fenced private yard and patio - perfect for relaxing or entertaining. An extra storage room adds even more convenience and space. With minimal maintenance, it's ideal for homeowners or tenants alike. The condo board takes care of snow removal and landscaping. A smart choice for first-time buyers or investors!

# **Exterior**

Exterior Wood, Stucco

Exterior Features Fenced, Park/Reserve, Picnic Area, Public Swimming Pool, Public

Transportation, Shopping Nearby

Roof Asphalt Shingles
Construction Wood, Stucco

Foundation Concrete Perimeter