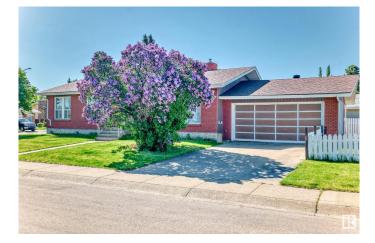

#### \$455,000

4 Bedroom, 3.00 Bathroom, 1,344 sqft Single Family on 0.00 Acres

Ekota, Edmonton, AB

Welcome to your special place in the heart of Ekotaâ€" on a quiet street, in a lovely mature neighborhood featuring both charm and convenience! This beautifully maintained 1,344 sq ft bungalow is move-in ready and sits proudly on a large corner lot offering convenient possible space for RV parking. Inside, you'll find 4 spacious bedrooms and 3 full baths, including a renovated ensuite in the large primary bedroom. The bright, airy living room features a stunning brick fireplace wall, perfect for cozy evenings. Downstairs, enjoy a huge rec room and additional bedroomâ€"also with a charming fireplaceâ€"plus a dedicated storage room. The private backyard patio is ideal for relaxing or entertaining. With easy access to major routes, schools, parks, and all amenities, this home offers everything your family needs. The larger attached double garage adds even more value. A true gem in excellent conditionâ€"this home is ready for you and yours to move in and enjoy!

#### **Essential Information**

| MLS® #    | E4438759  |
|-----------|-----------|
| Price     | \$455,000 |
| Bedrooms  | 4         |
| Bathrooms | 3.00      |

| Full Baths     | 3                      |
|----------------|------------------------|
| Square Footage | 1,344                  |
| Acres          | 0.00                   |
| Year Built     | 1975                   |
| Туре           | Single Family          |
| Sub-Type       | Detached Single Family |
| Style          | Bungalow               |
| Status         | Active                 |
|                |                        |

## **Community Information**

| Address           | 6803 22 Avenue                                                                                                                       |
|-------------------|--------------------------------------------------------------------------------------------------------------------------------------|
| Area              | Edmonton                                                                                                                             |
| Subdivision       | Ekota                                                                                                                                |
| City              | Edmonton                                                                                                                             |
| County            | ALBERTA                                                                                                                              |
| Province          | AB                                                                                                                                   |
| Postal Code       | T6K 2H5                                                                                                                              |
| Amenities         |                                                                                                                                      |
| Amenities         | Air Conditioner, Hot Water Natural Gas, Patio                                                                                        |
| Parking Spaces    | 4                                                                                                                                    |
| Parking           | Double Garage Attached                                                                                                               |
| Interior          |                                                                                                                                      |
| Interior Features | ensuite bathroom                                                                                                                     |
| Appliances        | Air Conditioning-Central, Dishwasher-Built-In, Dryer, Hood Fan, Refrigerator, Storage Shed, Stove-Electric, Washer, Window Coverings |
| Heating           | Forced Air-1, Natural Gas                                                                                                            |
| Fireplace         | Yes                                                                                                                                  |
| Fireplaces        | Brick Facing                                                                                                                         |
| Stories           | 2                                                                                                                                    |
| Has Basement      | Yes                                                                                                                                  |
| Basement          | Full, Finished                                                                                                                       |
| Exterior          |                                                                                                                                      |
|                   |                                                                                                                                      |

| Exterior          | Wood, Brick                                                     |
|-------------------|-----------------------------------------------------------------|
| Exterior Features | Corner Lot, Fenced, Flat Site, Landscaped, Paved Lane, Schools, |
|                   | Shopping Nearby                                                 |
| Roof              | Asphalt Shingles                                                |