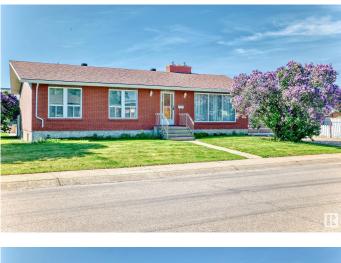

#### \$455,000

4 Bedroom, 3.00 Bathroom, 1,344 sqft Single Family on 0.00 Acres

Ekota, Edmonton, AB

Welcome to your special place in the heart of Ekotaâ€" on a quiet street, in a lovely mature neighborhood featuring both charm and convenience! This beautifully maintained 1,344 sq ft bungalow is move-in ready and sits proudly on a large corner lot offering convenient possible space for RV parking. Inside, you'll find 4 spacious bedrooms and 3 full baths, including a renovated ensuite in the large primary bedroom. The bright, airy living room features a stunning brick fireplace wall, perfect for cozy evenings. Downstairs, enjoy a huge rec room and additional bedroomâ€"also with a charming fireplaceâ€"plus a dedicated storage room. The private backyard patio is ideal for relaxing or entertaining. With easy access to major routes, schools, parks, and all amenities, this home offers everything your family needs. The larger attached double garage adds even more value. A true gem in excellent conditionâ€"this home is ready for you and yours to move in and enjoy!

#### **Essential Information**

| MLS® #    | E4438759  |
|-----------|-----------|
| Price     | \$455,000 |
| Bedrooms  | 4         |
| Bathrooms | 3.00      |

| Full Baths     | 3                      |
|----------------|------------------------|
| Square Footage | 1,344                  |
| Acres          | 0.00                   |
| Year Built     | 1975                   |
| Туре           | Single Family          |
| Sub-Type       | Detached Single Family |
| Style          | Bungalow               |
| Status         | Active                 |
|                |                        |

## **Community Information**

| Address           | 6803 22 Avenue                                                                                                                       |
|-------------------|--------------------------------------------------------------------------------------------------------------------------------------|
| Area              | Edmonton                                                                                                                             |
| Subdivision       | Ekota                                                                                                                                |
| City              | Edmonton                                                                                                                             |
| County            | ALBERTA                                                                                                                              |
| Province          | AB                                                                                                                                   |
| Postal Code       | T6K 2H5                                                                                                                              |
| Amenities         |                                                                                                                                      |
| Amenities         | Air Conditioner, Hot Water Natural Gas, Patio                                                                                        |
| Parking Spaces    | 4                                                                                                                                    |
| Parking           | Double Garage Attached                                                                                                               |
| Interior          |                                                                                                                                      |
| Interior Features | ensuite bathroom                                                                                                                     |
| Appliances        | Air Conditioning-Central, Dishwasher-Built-In, Dryer, Hood Fan, Refrigerator, Storage Shed, Stove-Electric, Washer, Window Coverings |
| Heating           | Forced Air-1, Natural Gas                                                                                                            |
| Fireplace         | Yes                                                                                                                                  |
| Fireplaces        | Brick Facing                                                                                                                         |
| Stories           | 2                                                                                                                                    |
| Has Basement      | Yes                                                                                                                                  |
| Basement          | Full, Finished                                                                                                                       |
| Exterior          |                                                                                                                                      |
|                   |                                                                                                                                      |

| Exterior          | Wood, Brick                                                     |
|-------------------|-----------------------------------------------------------------|
| Exterior Features | Corner Lot, Fenced, Flat Site, Landscaped, Paved Lane, Schools, |
|                   | Shopping Nearby                                                 |
| Roof              | Asphalt Shingles                                                |