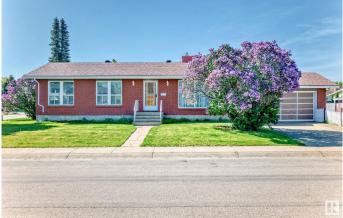

#### \$455,000

4 Bedroom, 3.00 Bathroom, 1,344 sqft Single Family on 0.00 Acres

Ekota, Edmonton, AB

Welcome to your special place in the heart of Ekotaâ€" on a quiet street, in a lovely mature neighborhood featuring both charm and convenience! This beautifully maintained 1,344 sq ft bungalow is move-in ready and sits proudly on a large corner lot offering convenient possible space for RV parking. Inside, you'll find 4 spacious bedrooms and 3 full baths, including a renovated ensuite in the large primary bedroom. The bright, airy living room features a stunning brick fireplace wall, perfect for cozy evenings. Downstairs, enjoy a huge rec room and additional bedroomâ€"also with a charming fireplaceâ€"plus a dedicated storage room. The private backyard patio is ideal for relaxing or entertaining. With easy access to major routes, schools, parks, and all amenities, this home offers everything your family needs. The larger attached double garage adds even more value. A true gem in excellent conditionâ€"this home is ready for you and yours to move in and enjoy!

#### **Essential Information**

| MLS® #    | E4438759  |
|-----------|-----------|
| Price     | \$455,000 |
| Bedrooms  | 4         |
| Bathrooms | 3.00      |

| Full Baths     | 3                      |
|----------------|------------------------|
| Square Footage | 1,344                  |
| Acres          | 0.00                   |
| Year Built     | 1975                   |
| Туре           | Single Family          |
| Sub-Type       | Detached Single Family |
| Style          | Bungalow               |
| Status         | Active                 |
|                |                        |

## **Community Information**

| Address           | 6803 22 Avenue                                                                                                                       |
|-------------------|--------------------------------------------------------------------------------------------------------------------------------------|
| Area              | Edmonton                                                                                                                             |
| Subdivision       | Ekota                                                                                                                                |
| City              | Edmonton                                                                                                                             |
| County            | ALBERTA                                                                                                                              |
| Province          | AB                                                                                                                                   |
| Postal Code       | T6K 2H5                                                                                                                              |
| Amenities         |                                                                                                                                      |
| Amenities         | Air Conditioner, Hot Water Natural Gas, Patio                                                                                        |
| Parking Spaces    | 4                                                                                                                                    |
| Parking           | Double Garage Attached                                                                                                               |
| Interior          |                                                                                                                                      |
| Interior Features | ensuite bathroom                                                                                                                     |
| Appliances        | Air Conditioning-Central, Dishwasher-Built-In, Dryer, Hood Fan, Refrigerator, Storage Shed, Stove-Electric, Washer, Window Coverings |
| Heating           | Forced Air-1, Natural Gas                                                                                                            |
| Fireplace         | Yes                                                                                                                                  |
| Fireplaces        | Brick Facing                                                                                                                         |
| Stories           | 2                                                                                                                                    |
| Has Basement      | Yes                                                                                                                                  |
| Basement          | Full, Finished                                                                                                                       |
| Exterior          |                                                                                                                                      |
|                   |                                                                                                                                      |

| Exterior          | Wood, Brick                                                     |
|-------------------|-----------------------------------------------------------------|
| Exterior Features | Corner Lot, Fenced, Flat Site, Landscaped, Paved Lane, Schools, |
|                   | Shopping Nearby                                                 |
| Roof              | Asphalt Shingles                                                |