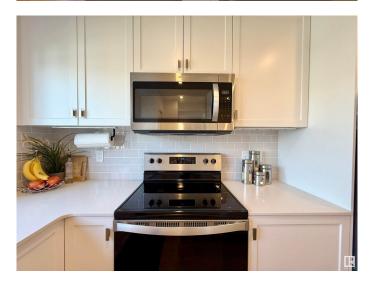

## \$400,000

3 Bedroom, 2.50 Bathroom, 1,266 sqft Single Family on 0.00 Acres

Trumpeter Area, Edmonton, AB

NO CONDO FEES! Welcome to this stunning home by Jayman BUILTâ€"designed with energy efficiency and modern living in mind. Enjoy built-in solar panels, triple-pane windows, a tankless hot water system, HRV, high-efficiency furnace, and SMART home features that make life easier and more eco-friendly. The open-concept main floor features a spacious living room that flows seamlessly into the dining area and kitchen, which is finished with sleek quartz countertops and stainless steel appliances. A conveniently located half-bath sits near the rear entry for easy access. Upstairs, you'II find a generous primary suite complete with a walk-in closet and full ensuite bath. Two more well-sized bedrooms, a second full bathroom, and a laundry closet complete the upper level. The full basement is undeveloped and ready for your personal touch. This home also includes a double detached garage and completed landscapingâ€"everything you need to move in and start enjoying!