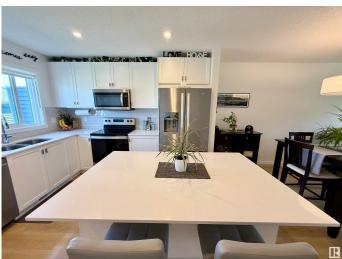

## \$400,000

3 Bedroom, 2.50 Bathroom, 1,266 sqft Single Family on 0.00 Acres

Trumpeter Area, Edmonton, AB

NO CONDO FEES! Welcome to this stunning home by Jayman BUILTâ€"designed with energy efficiency and modern living in mind. Enjoy built-in solar panels, triple-pane windows, a tankless hot water system, HRV, high-efficiency furnace, and SMART home features that make life easier and more eco-friendly. The open-concept main floor features a spacious living room that flows seamlessly into the dining area and kitchen, which is finished with sleek quartz countertops and stainless steel appliances. A conveniently located half-bath sits near the rear entry for easy access. Upstairs, you'II find a generous primary suite complete with a walk-in closet and full ensuite bath. Two more well-sized bedrooms, a second full bathroom, and a laundry closet complete the upper level. The full basement is undeveloped and ready for your personal touch. This home also includes a double detached garage and completed landscapingâ€"everything you need to move in and start enjoying!