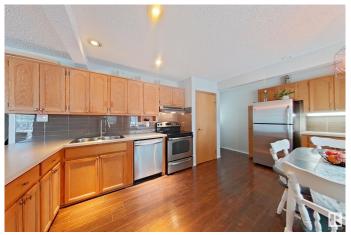

#### \$399,900

4 Bedroom, 2.50 Bathroom, 1,513 sqft Single Family on 0.00 Acres

Prince Charles, Edmonton, AB

UNIQUE 2 STOREY SPLIT WITH WEST YARD AND DOUBLE GARAGE.
CONVENIENTLY LOCATED CLOSE TO SCHOOLS, TRANSPORTATION, HALF A BLOCK TO A PARK AND GOOD COMMUTE TO DOWNTOWN. 696.63 sq.m. lot is RF3 zoned. CLEAN AND MODERNIZED HOME WITH 3 BEDROOMS, AN OFFICE, CUTE LOFT AND 2.5 BATHROOMS. LIVING ROOM HAS FIRE PLACE AND FAMILY ROOM C/W VAULTED CEILING. NICE EAT-IN KITCHEN. PRICE INCLUDES ALL APPLIANCES AND WINDOW COVERINGS. IT IS YOUR MOVE!

#### **Amenities**

Amenities Vaulted Ceiling, See Remarks

Parking Double Garage Detached