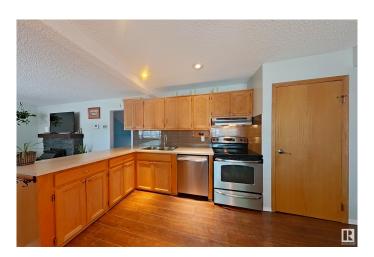

#### \$399,900

4 Bedroom, 2.50 Bathroom, 1,513 sqft Single Family on 0.00 Acres

Prince Charles, Edmonton, AB

UNIQUE 2 STOREY SPLIT WITH WEST YARD AND DOUBLE GARAGE.
CONVENIENTLY LOCATED CLOSE TO SCHOOLS, TRANSPORTATION, HALF A BLOCK TO A PARK AND GOOD COMMUTE TO DOWNTOWN. 696.63 sq.m. lot is RF3 zoned. CLEAN AND MODERNIZED HOME WITH 3 BEDROOMS, AN OFFICE, CUTE LOFT AND 2.5 BATHROOMS. LIVING ROOM HAS FIRE PLACE AND FAMILY ROOM C/W VAULTED CEILING. NICE EAT-IN KITCHEN. PRICE INCLUDES ALL APPLIANCES AND WINDOW COVERINGS. IT IS YOUR MOVE!

#### Interior

Appliances Alarm/Security System, Dishwasher-Built-In, Dryer, Hood Fan,

Refrigerator, Stove-Electric, Vacuum Systems, Washer, Window

Coverings

Heating Forced Air-1, Natural Gas

Fireplace Yes

Fireplaces See Remarks