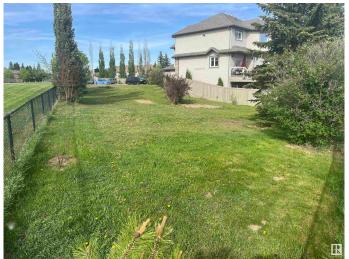

## \$424,900

0 Bedroom, 0.00 Bathroom, Single Family on 0.00 Acres

Silver Berry, Edmonton, AB

BACKS ONTO POND, WALK OUT
BASEMENT LOT! Huge lot - 8,889 square
feet, newly subdivided. Backs onto Silver
Berry Lake. Adjacent to green space. Walk
out basement lot. Crescent location. Lowest
price lot in south Edmonton that backs onto
lake/pond. Only lot in south Edmonton that is
a walk out lot.

### **Exterior**

Exterior Features Backs Onto Lake, No Back Lane, No Through Road, See Remarks