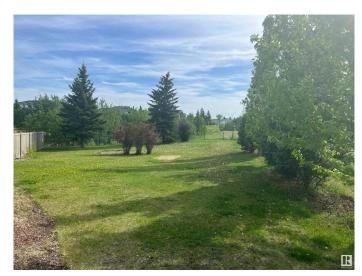

## \$424,900

0 Bedroom, 0.00 Bathroom, Single Family on 0.00 Acres

Silver Berry, Edmonton, AB

BACKS ONTO POND, WALK OUT
BASEMENT LOT! Huge lot - 8,889 square
feet, newly subdivided. Backs onto Silver
Berry Lake. Adjacent to green space. Walk
out basement lot. Crescent location. Lowest
price lot in south Edmonton that backs onto
lake/pond. Only lot in south Edmonton that is
a walk out lot.

### **Exterior**

Exterior Features Backs Onto Lake, No Back Lane, No Through Road, See Remarks