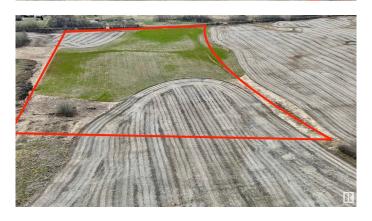

## \$985,000

0 Bedroom, 0.00 Bathroom, Rural on 22.56 Acres

None, Rural Strathcona County, AB

LOCATION, LOCATION! BUILD YOUR LEGACY! OVER 22 ACRES OUT OF SUBDIVISION! FREEDOM & PRIVACY only 1 MILE from EDMONTON CITY LIMITS located just off ELLERSLIE ROAD! Pavement all the way! Only a few minutes drive to ALL AMENITIES! 5 mins to Meadows Rec Centre. 2 mins to the new ALCES area, 3 mins to The Hills at CHARLESWORTH. If you've been waiting for the ULTIMATE LEGACY ACREAGE near the City look no further! This is an EXECUTIVE AREA with LARGE ESTATE HOMES in every direction. SE Edmonton is the fasting growing area! This land has gently rolling hills, mature trees, and even a CREEK RUNS THROUGH IT! This acreage lot is WALKOUT READY with DOWNTOWN CITY VIEWS and new driveway entrance already completed. OPPORTUNITY!

### **Exterior**

Exterior Features Creek, Golf Nearby, Rolling Land, Schools, Shopping Nearby, View City