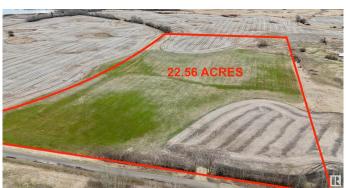

## \$985,000

0 Bedroom, 0.00 Bathroom, Rural on 22.56 Acres

None, Rural Strathcona County, AB

LOCATION, LOCATION! BUILD YOUR LEGACY! OVER 22 ACRES OUT OF SUBDIVISION! FREEDOM & PRIVACY only 1 MILE from EDMONTON CITY LIMITS located just off ELLERSLIE ROAD! Pavement all the way! Only a few minutes drive to ALL AMENITIES! 5 mins to Meadows Rec Centre. 2 mins to the new ALCES area, 3 mins to The Hills at CHARLESWORTH. If you've been waiting for the ULTIMATE LEGACY ACREAGE near the City look no further! This is an EXECUTIVE AREA with LARGE ESTATE HOMES in every direction. SE Edmonton is the fasting growing area! This land has gently rolling hills, mature trees, and even a CREEK RUNS THROUGH IT! This acreage lot is WALKOUT READY with DOWNTOWN CITY VIEWS and new driveway entrance already completed. OPPORTUNITY!

### **Exterior**

Exterior Features Creek, Golf Nearby, Rolling Land, Schools, Shopping Nearby, View City