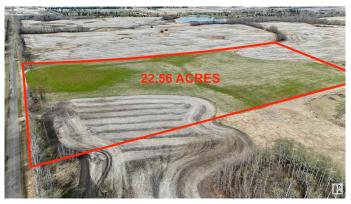

## \$985,000

0 Bedroom, 0.00 Bathroom, Rural on 22.56 Acres

None, Rural Strathcona County, AB

LOCATION, LOCATION! BUILD YOUR LEGACY! OVER 22 ACRES OUT OF SUBDIVISION! FREEDOM & PRIVACY only 1 MILE from EDMONTON CITY LIMITS located just off ELLERSLIE ROAD! Pavement all the way! Only a few minutes drive to ALL AMENITIES! 5 mins to Meadows Rec Centre. 2 mins to the new ALCES area, 3 mins to The Hills at CHARLESWORTH. If you've been waiting for the ULTIMATE LEGACY ACREAGE near the City look no further! This is an EXECUTIVE AREA with LARGE ESTATE HOMES in every direction. SE Edmonton is the fasting growing area! This land has gently rolling hills, mature trees, and even a CREEK RUNS THROUGH IT! This acreage lot is WALKOUT READY with DOWNTOWN CITY VIEWS and new driveway entrance already completed. OPPORTUNITY!

### **Exterior**

Exterior Features Creek, Golf Nearby, Rolling Land, Schools, Shopping Nearby, View City