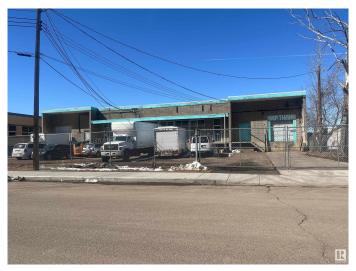

# \$2,300,000

0 Bedroom, 0.00 Bathroom, Industrial on 0.00 Acres

Boyle Street, Edmonton, AB

Rare opportunity to purchase multi-tenant distribution building downtown Edmonton. Perfect for wholesale food distribution user. 16,200 Sq,Ft. + Warehouse Building. 8,100 sq.ft.± occupied by long term tenant with lease expiry in 2027.

### **Essential Information**

MLS® # E4438596 Price \$2,300,000

Bathrooms 0.00 Acres 0.00 Year Built 1967

Type Industrial Status Active