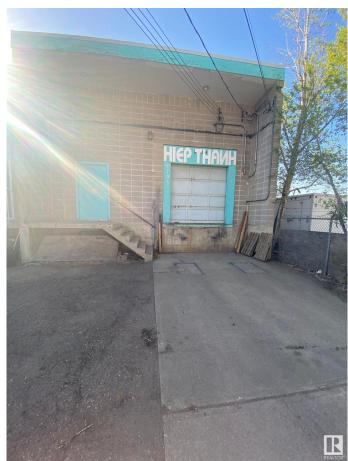

# \$2,300,000

0 Bedroom, 0.00 Bathroom, Industrial on 0.00 Acres

Boyle Street, Edmonton, AB

Rare opportunity to purchase multi-tenant distribution building downtown Edmonton. Perfect for wholesale food distribution user. 16,200 Sq,Ft. + Warehouse Building. 8,100 sq.ft.± occupied by long term tenant with lease expiry in 2027.

#### **Exterior**

Exterior Brick
Construction Brick