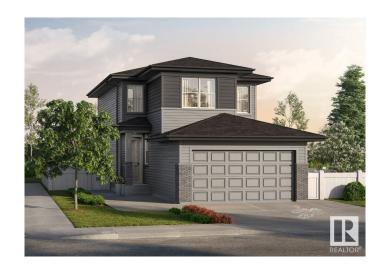

### \$619,900

4 Bedroom, 2.50 Bathroom, 1,961 sqft Single Family on 0.00 Acres

Edgemont (Edmonton), Edmonton, AB

Introducing a Brand New 2-Storey Home in the Highly Desirable Community of of Weston at Edgemont, Located in the Heart of WEST Edmonton! This stunning home features a thoughtfully designed layout with a main floor bedroom, SIDE Entry, Upstairs, you'll find three additional spacious bedrooms, a bonus room, and a convenient upper-floor laundry room. Enjoy high-end finishes throughout, including: Quartz countertops, Stylish kitchen appliances, Walk-through pantry, Modern lighting fixtures, His & Hers sinks in the ensuite, Vinyl flooring on the main level, bathrooms, and laundry room, carpet on the upper floor, Large dining area and a bright, open-concept living room, Double attached front garage. \*This home is currently under construction. \*Photos are of a previously built model and used for reference only. \*Actual interior colors and upgrades may vary.