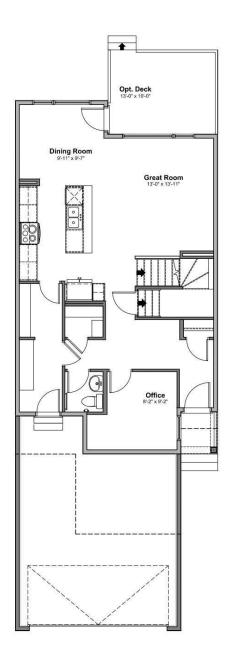

### \$619,900

4 Bedroom, 2.50 Bathroom, 1,961 sqft Single Family on 0.00 Acres

Edgemont (Edmonton), Edmonton, AB

Introducing a Brand New 2-Storey Home in the Highly Desirable Community of of Weston at Edgemont, Located in the Heart of WEST Edmonton! This stunning home features a thoughtfully designed layout with a main floor bedroom, SIDE Entry, Upstairs, you'll find three additional spacious bedrooms, a bonus room, and a convenient upper-floor laundry room. Enjoy high-end finishes throughout, including: Quartz countertops, Stylish kitchen appliances, Walk-through pantry, Modern lighting fixtures, His & Hers sinks in the ensuite, Vinyl flooring on the main level, bathrooms, and laundry room, carpet on the upper floor, Large dining area and a bright, open-concept living room, Double attached front garage. \*This home is currently under construction. \*Photos are of a previously built model and used for reference only. \*Actual interior colors and upgrades may vary.