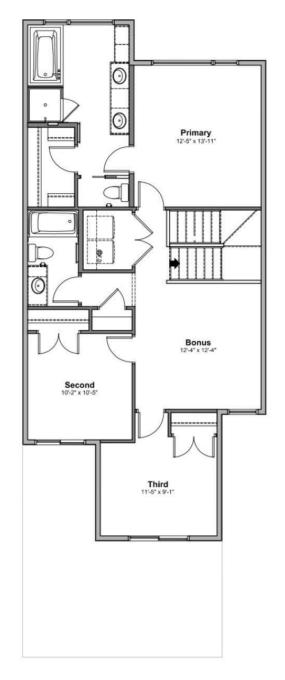

### \$619,900

4 Bedroom, 2.50 Bathroom, 1,961 sqft Single Family on 0.00 Acres

Edgemont (Edmonton), Edmonton, AB

Introducing a Brand New 2-Storey Home in the Highly Desirable Community of of Weston at Edgemont, Located in the Heart of WEST Edmonton! This stunning home features a thoughtfully designed layout with a main floor bedroom, SIDE Entry, Upstairs, you'll find three additional spacious bedrooms, a bonus room, and a convenient upper-floor laundry room. Enjoy high-end finishes throughout, including: Quartz countertops, Stylish kitchen appliances, Walk-through pantry, Modern lighting fixtures, His & Hers sinks in the ensuite, Vinyl flooring on the main level, bathrooms, and laundry room, carpet on the upper floor, Large dining area and a bright, open-concept living room, Double attached front garage. \*This home is currently under construction. \*Photos are of a previously built model and used for reference only. \*Actual interior colors and upgrades may vary.