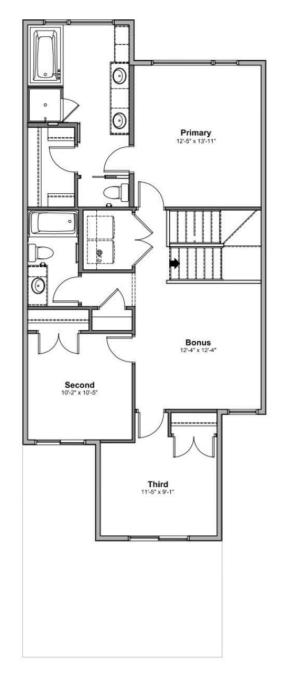

#### \$648,900

4 Bedroom, 3.00 Bathroom, 1,961 sqft Single Family on 0.00 Acres

Glenridding Ravine, Edmonton, AB

Introducing a Brand New 2-Storey Home in the Highly Desirable Community of Glenridding, Located in the Heart of South Edmonton! This stunning home features a thoughtfully designed layout with a main floor bedroom and full bathroom, perfect for guests or multi-generational living. Upstairs, you'll find three additional spacious bedrooms, a bonus room, and a convenient upper-floor laundry room. Enjoy high-end finishes throughout, including: Quartz countertops, Stylish kitchen appliances, Walk-through pantry, Modern lighting fixtures, His & Hers sinks in the ensuite, Vinyl flooring on the main level, bathrooms, and laundry room, carpet on the upper floor, Large dining area and a bright, open-concept living room, Double attached front garage. \*This home is currently under construction. \*Photos are of a previously built model and used for reference only. \*Actual interior colors and upgrades may vary.