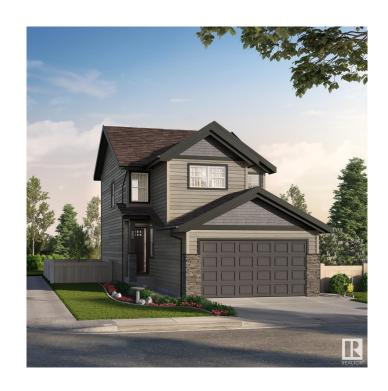

# \$648,900 - 2524 158 Street, Edmonton

MLS® #E4438543

#### \$648,900

4 Bedroom, 3.00 Bathroom, 1,961 sqft Single Family on 0.00 Acres

Glenridding Ravine, Edmonton, AB

Introducing a Brand New 2-Storey Home in the Highly Desirable Community of Glenridding, Located in the Heart of South Edmonton! This stunning home features a thoughtfully designed layout with a main floor bedroom and full bathroom, perfect for guests or multi-generational living. Upstairs, you'll find three additional spacious bedrooms, a bonus room, and a convenient upper-floor laundry room. Enjoy high-end finishes throughout, including: Quartz countertops, Stylish kitchen appliances, Walk-through pantry, Modern lighting fixtures, His & Hers sinks in the ensuite, Vinyl flooring on the main level, bathrooms, and laundry room, carpet on the upper floor, Large dining area and a bright, open-concept living room, Double attached front garage. \*This home is currently under construction. \*Photos are of a previously built model and used for reference only. \*Actual interior colors and upgrades may vary.