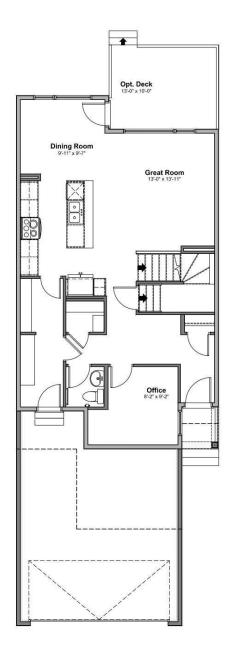

#### \$648,900

4 Bedroom, 3.00 Bathroom, 1,961 sqft Single Family on 0.00 Acres

Glenridding Ravine, Edmonton, AB

Introducing a Brand New 2-Storey Home in the Highly Desirable Community of Glenridding, Located in the Heart of South Edmonton! This stunning home features a thoughtfully designed layout with a main floor bedroom and full bathroom, perfect for guests or multi-generational living. Upstairs, you'll find three additional spacious bedrooms, a bonus room, and a convenient upper-floor laundry room. Enjoy high-end finishes throughout, including: Quartz countertops, Stylish kitchen appliances, Walk-through pantry, Modern lighting fixtures, His & Hers sinks in the ensuite, Vinyl flooring on the main level, bathrooms, and laundry room, carpet on the upper floor, Large dining area and a bright, open-concept living room, Double attached front garage. \*This home is currently under construction. \*Photos are of a previously built model and used for reference only. \*Actual interior colors and upgrades may vary.