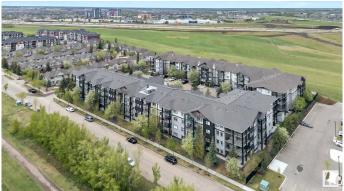

## \$199,800

2 Bedroom, 2.00 Bathroom, 839 sqft Condo / Townhouse on 0.00 Acres

South Terwillegar, Edmonton, AB

Beautifully upgraded 2 bed, 2 bath condo in South Terwillegar's Ospin Terrace! This stylish ground-floor unit features custom built-in cabinets in both bedrooms, adding elegance and smart storage. Enjoy an open layout with a spacious kitchen, large living/dining area, and in-suite laundry with extra storage. The primary suite includes a walk-through closet and private ensuite. Bonus features: underground parking, private patio with direct access, fitness room, and visitor parking. Close to parks, trails, shops, and easy access to Henday. Quiet, well-managed building—move-in ready!