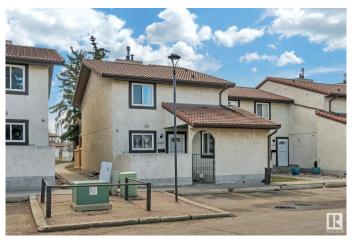

# \$245,000

3 Bedroom, 2.50 Bathroom, 1,378 sqft Condo / Townhouse on 0.00 Acres

Bisset, Edmonton, AB

Nestled in a prime location this corner unit is well over 1300 sq ft 3 Bedroom townhouse with fully finished basement. This units boast clay tile roofing, stucco exterior, fenced front and rear yard areas, and 3 bathrooms! Main floor has a bedroom, bathroom, huge living room and fireplace with rear yard access. Second floor features master bedroom with walk in closet and private balcony overlooking private fenced yard and second bedroom and 4-piece bathroom. Fully finished basement has another bathroom, in suite laundry and large family room. Very large townhouse for the price and location. 2 Large Fenced areas for the pet lover. Close to all amenities, elementary school and day care are in walking distance.

Year Built 1982

Type Condo / Townhouse

Sub-Type Townhouse

Style 2 Storey
Status Active

### **Exterior**

Exterior Wood, Stucco

Exterior Features Playground Nearby, Public Transportation, Schools, Shopping Nearby

Roof Asphalt Shingles

Construction Wood, Stucco

Foundation Concrete Perimeter