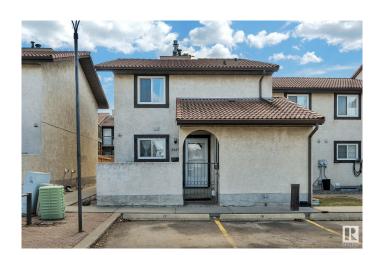

# \$245,000

3 Bedroom, 2.50 Bathroom, 1,378 sqft Condo / Townhouse on 0.00 Acres

Bisset, Edmonton, AB

Nestled in a prime location this corner unit is well over 1300 sq ft 3 Bedroom townhouse with fully finished basement. This units boast clay tile roofing, stucco exterior, fenced front and rear yard areas, and 3 bathrooms! Main floor has a bedroom, bathroom, huge living room and fireplace with rear yard access. Second floor features master bedroom with walk in closet and private balcony overlooking private fenced yard and second bedroom and 4-piece bathroom. Fully finished basement has another bathroom, in suite laundry and large family room. Very large townhouse for the price and location. 2 Large Fenced areas for the pet lover. Close to all amenities, elementary school and day care are in walking distance.

Year Built 1982

Type Condo / Townhouse

Sub-Type Townhouse

Style 2 Storey
Status Active

### **Exterior**

Exterior Wood, Stucco

Exterior Features Playground Nearby, Public Transportation, Schools, Shopping Nearby

Roof Asphalt Shingles

Construction Wood, Stucco

Foundation Concrete Perimeter