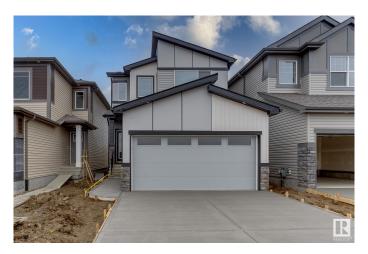

## \$529,900

3 Bedroom, 2.50 Bathroom, 1,811 sqft Single Family on 0.00 Acres

Maple Crest, Edmonton, AB

Welcome to 3 Bed room + BONUS ROOM house in the desirable community of Maple Crest. It consists of a bright & open main floor featuring open concept living room, Kitchen, dinning area & 2 pc bathroom. Kitchen boasts beautiful QUARTZ counters, HUGE ISLAND with under mount sink, STAINLESS STEEL appliances & a huge WALK-IN PANTRY. Upstairs consists of a great size Bonus room, Master Bedroom with 5 pc en-suite & walk in closet. 2 additional bedrooms with 4 pc Bathroom & Laundry. Double Front Garage with Large drive way and lots of street parking. A must see beautiful house, waiting to be yours.

## **Essential Information**

MLS® # E4438441 Price \$529,900

Bedrooms 3 Bathrooms 2.50

Full Baths 2

Half Baths 1

Square Footage 1,811 Acres 0.00

Year Built 2022

Type Single Family

## **Exterior**

Exterior Wood, Stone, Vinyl

Exterior Features Airport Nearby, No Back Lane, Playground Nearby

Roof Asphalt Shingles

Construction Wood, Stone, Vinyl Foundation Concrete Perimeter