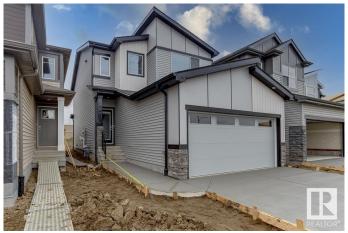

## \$529,900

3 Bedroom, 2.50 Bathroom, 1,811 sqft Single Family on 0.00 Acres

Maple Crest, Edmonton, AB

Welcome to 3 Bed room + BONUS ROOM house in the desirable community of Maple Crest. It consists of a bright & open main floor featuring open concept living room, Kitchen, dinning area & 2 pc bathroom. Kitchen boasts beautiful QUARTZ counters, HUGE ISLAND with under mount sink, STAINLESS STEEL appliances & a huge WALK-IN PANTRY. Upstairs consists of a great size Bonus room, Master Bedroom with 5 pc en-suite & walk in closet. 2 additional bedrooms with 4 pc Bathroom & Laundry. Double Front Garage with Large drive way and lots of street parking. A must see beautiful house, waiting to be yours.

## Interior

Interior Features ensuite bathroom

Appliances Dishwasher-Built-In, Dryer, Garage Control, Microwave Hood Fan,

Refrigerator, Stove-Electric, Washer, Window Coverings

Heating Forced Air-1, Natural Gas