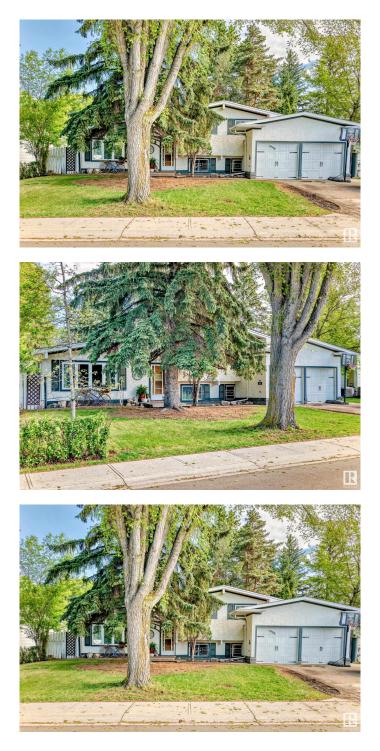

# \$494,450 - 1990 Glenmore Avenue, Sherwood Park

MLS® #E4438395

#### \$494,450

3 Bedroom, 2.50 Bathroom, 1,803 sqft Single Family on 0.00 Acres

Broadmoor, Sherwood Park, AB

This spacious 3-bedroom home is bursting with potentialâ€"and room to grow! With another possible bedroom and living area on the lower level, there's space for the whole crew (plus guests). Enjoy not one, but two living rooms, a cozy fireplace, and a sunny atrium that adds charm and character. The add-on portion of the home does need serious TLC, but with a little vision and some elbow grease, you could turn it into your dream space. Think custom studio, dream kitchen, or even more indoor/outdoor livingâ€"your call! Located in a well-established neighbourhood, the massive backyard backs onto your very own private forest. There's even a sweet little shed just waiting to become your art studio, playhouse, or peaceful escape. With separate his and hers office spaces, this home is ready for whatever your life needs next. Make it your own, and bring your dream to life!

## **Community Information**

| Address     | 1990 Glenmore Avenue |
|-------------|----------------------|
| Area        | Sherwood Park        |
| Subdivision | Broadmoor            |
| City        | Sherwood Park        |
| County      | ALBERTA              |
| Province    | AB                   |
| Postal Code | T8A 2G5              |