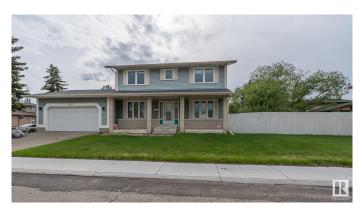

## \$550,000

5 Bedroom, 3.50 Bathroom, 2,065 sqft Single Family on 0.00 Acres

Summerlea, Edmonton, AB

Beautiful 5 Bedroom Home with Fully Finished Basement on a Massive Corner Lot steps to WEM! This well-maintained home features a Brand New Roof, Upgraded Windows, 2 Upgraded Bathrooms and a number of quality upgrades throughout. The spacious kitchen boasts a unique sunshine ceiling and abundant oak cabinetry. Enjoy elegant meals in the formal dining room with French doors, and relax in the cozy family room enhanced with rich oak finishes and wood burning fireplace. The main floor also includes a convenient laundry room. The fully finished basement offers additional living space and flexibility for a guest room, office, or gym. Located close to shopping and public transportation.

#### **Exterior**

Exterior Wood, Brick, Vinyl

Exterior Features Fenced, Golf Nearby, Landscaped, Shopping Nearby

Roof Asphalt Shingles
Construction Wood, Brick, Vinyl

Foundation Slab