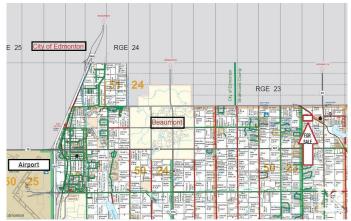

## \$899,000

0 Bedroom, 0.00 Bathroom, Rural on 76.56 Acres

None, Rural Leduc County, AB

76.5 rolling & picturesque acres & a newer 30 x 60 metal clad storage building. Situated on quiet pavement located east of Beaumont on Range Road 232, between Hwy 625 and Township Road 510. Currently zoned AG-CR Transitional within Leduc County. Situated kitty-corner to Ridge Meadows, a well established rural subdivision. A great place to build your dream home, and/or potential for future development. The land is currently being farmed & rented out on a year to year basis. Under 4 miles from Edmonton City Limits. Property taxes \$153.29 per year.

## **Community Information**

| Address     | 505-510 Range Road 232 |
|-------------|------------------------|
| Area        | Rural Leduc County     |
| Subdivision | None                   |

| City        | Rural Leduc County |
|-------------|--------------------|
| County      | ALBERTA            |
| Province    | AB                 |
| Postal Code | T4X 0L1            |