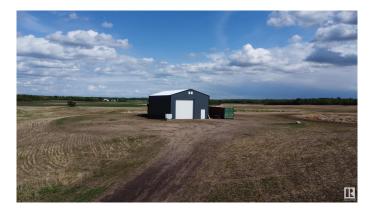

## \$899,000

0 Bedroom, 0.00 Bathroom, Rural on 76.56 Acres

None, Rural Leduc County, AB

76.5 rolling & picturesque acres & a newer 30 x 60 metal clad storage building. Situated on quiet pavement located east of Beaumont on Range Road 232, between Hwy 625 and Township Road 510. Currently zoned AG-CR Transitional within Leduc County. Situated kitty-corner to Ridge Meadows, a well established rural subdivision. A great place to build your dream home, and/or potential for future development. The land is currently being farmed & rented out on a year to year basis. Under 4 miles from Edmonton City Limits. Property taxes \$153.29 per year.