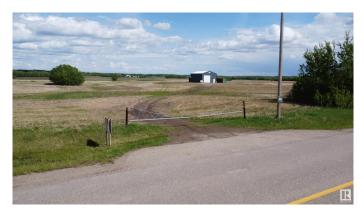

## \$899,000

0 Bedroom, 0.00 Bathroom, Rural on 76.56 Acres

None, Rural Leduc County, AB

76.5 rolling & picturesque acres & a newer 30 x 60 metal clad storage building. Situated on quiet pavement located east of Beaumont on Range Road 232, between Hwy 625 and Township Road 510. Currently zoned AG-CR Transitional within Leduc County. Situated kitty-corner to Ridge Meadows, a well established rural subdivision. A great place to build your dream home, and/or potential for future development. The land is currently being farmed & rented out on a year to year basis. Under 4 miles from Edmonton City Limits. Property taxes \$153.29 per year.

## Exterior

Exterior Features Private Setting, Rolling Land