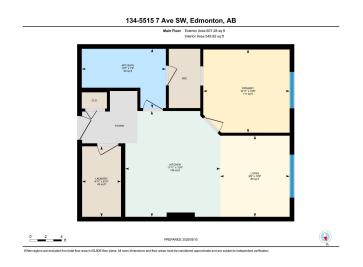

## \$164,999

1 Bedroom, 1.00 Bathroom, 607 sqft Condo / Townhouse on 0.00 Acres

Charlesworth, Edmonton, AB

THIS ONE BEDROOM AND ONE
BATHROOM APARTMENT IS LOCATED IN
THE COMMUNITY OF CHARLESWORTH.
THIS WELL MAINTAINED APARTMENT IS
LOCATED ON THE MAIN FLOOR AND
CLOSE TO THE MAIN ENTRANCE. THIS
APARTMENT COMES WITH ONE TITLED
PARKING STALL WHICH IS JUST FEW
STEPS FROM THE WINDOW. IT IS
PERFECT FOR THE FIRST TIME
HOME-BUYERS. IT IS LOCATED CLOSE TO
SEVERAL AMENITIES. MUST
SEE...PRICED TO SELL...

#### **Essential Information**

MLS® # E4438294

Price \$164,999

Bedrooms 1

Bathrooms 1.00

Full Baths 1

Square Footage 607

Acres 0.00