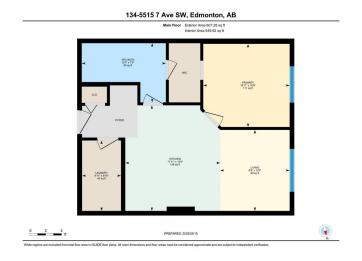

## \$164,999

1 Bedroom, 1.00 Bathroom, 607 sqft Condo / Townhouse on 0.00 Acres

Charlesworth, Edmonton, AB

THIS ONE BEDROOM AND ONE
BATHROOM APARTMENT IS LOCATED IN
THE COMMUNITY OF CHARLESWORTH.
THIS WELL MAINTAINED APARTMENT IS
LOCATED ON THE MAIN FLOOR AND
CLOSE TO THE MAIN ENTRANCE. THIS
APARTMENT COMES WITH ONE TITLED
PARKING STALL WHICH IS JUST FEW
STEPS FROM THE WINDOW. IT IS
PERFECT FOR THE FIRST TIME
HOME-BUYERS. IT IS LOCATED CLOSE TO
SEVERAL AMENITIES. MUST
SEE...PRICED TO SELL...

#### **Essential Information**

MLS® # E4438294

Price \$164,999

Bedrooms 1

Bathrooms 1.00

Full Baths 1

Square Footage 607

Acres 0.00