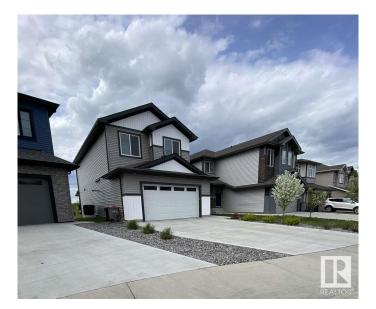

#### \$649,000

3 Bedroom, 2.50 Bathroom, 2,267 sqft Single Family on 0.00 Acres

Silverstone, Stony Plain, AB

For more information, please click on "View Listing on Realtor Website". Discover this exceptional 2,267 sq ft Two-Story Home, ideally situated in Silverstone, Stony Plain. The open-concept main floor is a true showstopper, highlighted by a double-height living room and foyer that provide an impressive sense of grandeur. This house has 3 bedrooms and 2.5 bathrooms. Benefits from a separate entrance to the basement, offering potential for future development. For year-round comfort, covering windows with all upper blinds in double-height areas equipped with electrical blinds offering effortless control over lighting and privacy. Air conditioning and a heated double garage with a drain, and an SS single deep sink with H/C faucet add convenience. The location is one of its best attributes as you're in a quiet cul-de-sac, backing to a large green area and walking trail. Choose from either an induction or gas stove.

# **Community Information**

| Address<br>Area<br>Subdivision<br>City<br>County<br>Province<br>Postal Code | 277 Silverstone Crescent<br>Stony Plain<br>Silverstone<br>Stony Plain<br>ALBERTA<br>AB<br>T7Z 0E8                                                                                                                                                                                                 |
|-----------------------------------------------------------------------------|---------------------------------------------------------------------------------------------------------------------------------------------------------------------------------------------------------------------------------------------------------------------------------------------------|
| Amenities                                                                   |                                                                                                                                                                                                                                                                                                   |
| Amenities                                                                   | Air Conditioner, Carbon Monoxide Detectors, Ceiling 9 ft., Closet<br>Organizers, Deck, Detectors Smoke, Gazebo, Hot Water Natural Gas,<br>Hot Water Tankless, No Smoking Home, Secured Parking, Vaulted<br>Ceiling, Vinyl Windows                                                                 |
| Parking Spaces                                                              | 5                                                                                                                                                                                                                                                                                                 |
| Parking                                                                     | 2 Outdoor Stalls, Double Garage Attached, Front Drive Access, Heated,<br>Insulated, Parking Pad Cement/Paved                                                                                                                                                                                      |
| Interior                                                                    |                                                                                                                                                                                                                                                                                                   |
| Interior Features                                                           | ensuite bathroom                                                                                                                                                                                                                                                                                  |
| Appliances                                                                  | Air Conditioning-Central, Alarm/Security System, Dishwasher - Energy<br>Star, Dryer, Fan-Ceiling, Garage Control, Garage Opener, Hood Fan,<br>Oven-Built-In, Oven-Microwave, Refrigerator-Energy Star,<br>Stove-Countertop Electric, Washer - Energy Star, Window Coverings,<br>Refrigerators-Two |
| Heating                                                                     | Forced Air-2, Natural Gas                                                                                                                                                                                                                                                                         |
| Fireplace                                                                   | Yes                                                                                                                                                                                                                                                                                               |
| Fireplaces                                                                  | Heatilator/Fan, Wall Mount                                                                                                                                                                                                                                                                        |
| Stories                                                                     | 2                                                                                                                                                                                                                                                                                                 |
| Has Basement                                                                | Yes                                                                                                                                                                                                                                                                                               |
| Basement                                                                    | Full, Unfinished                                                                                                                                                                                                                                                                                  |