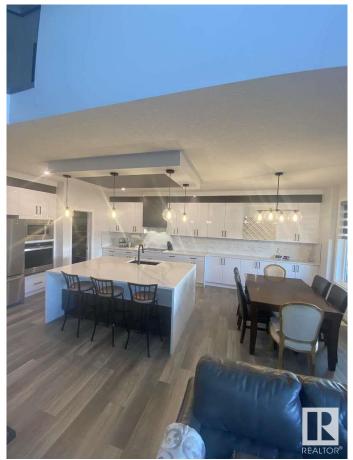

#### \$649,000

3 Bedroom, 2.50 Bathroom, 2,267 sqft Single Family on 0.00 Acres

Silverstone, Stony Plain, AB

For more information, please click on "View Listing on Realtor Website". Discover this exceptional 2,267 sq ft Two-Story Home, ideally situated in Silverstone, Stony Plain. The open-concept main floor is a true showstopper, highlighted by a double-height living room and foyer that provide an impressive sense of grandeur. This house has 3 bedrooms and 2.5 bathrooms. Benefits from a separate entrance to the basement, offering potential for future development. For year-round comfort, covering windows with all upper blinds in double-height areas equipped with electrical blinds offering effortless control over lighting and privacy. Air conditioning and a heated double garage with a drain, and an SS single deep sink with H/C faucet add convenience. The location is one of its best attributes as you're in a quiet cul-de-sac, backing to a large green area and walking trail. Choose from either an induction or gas stove.

# **Community Information**

| Address<br>Area<br>Subdivision<br>City<br>County<br>Province<br>Postal Code | 277 Silverstone Crescent<br>Stony Plain<br>Silverstone<br>Stony Plain<br>ALBERTA<br>AB<br>T7Z 0E8                                                                                                                                                                                                 |
|-----------------------------------------------------------------------------|---------------------------------------------------------------------------------------------------------------------------------------------------------------------------------------------------------------------------------------------------------------------------------------------------|
| Amenities                                                                   |                                                                                                                                                                                                                                                                                                   |
| Amenities                                                                   | Air Conditioner, Carbon Monoxide Detectors, Ceiling 9 ft., Closet<br>Organizers, Deck, Detectors Smoke, Gazebo, Hot Water Natural Gas,<br>Hot Water Tankless, No Smoking Home, Secured Parking, Vaulted<br>Ceiling, Vinyl Windows                                                                 |
| Parking Spaces                                                              | 5                                                                                                                                                                                                                                                                                                 |
| Parking                                                                     | 2 Outdoor Stalls, Double Garage Attached, Front Drive Access, Heated,<br>Insulated, Parking Pad Cement/Paved                                                                                                                                                                                      |
| Interior                                                                    |                                                                                                                                                                                                                                                                                                   |
| Interior Features                                                           | ensuite bathroom                                                                                                                                                                                                                                                                                  |
| Appliances                                                                  | Air Conditioning-Central, Alarm/Security System, Dishwasher - Energy<br>Star, Dryer, Fan-Ceiling, Garage Control, Garage Opener, Hood Fan,<br>Oven-Built-In, Oven-Microwave, Refrigerator-Energy Star,<br>Stove-Countertop Electric, Washer - Energy Star, Window Coverings,<br>Refrigerators-Two |
| Heating                                                                     | Forced Air-2, Natural Gas                                                                                                                                                                                                                                                                         |
| Fireplace                                                                   | Yes                                                                                                                                                                                                                                                                                               |
| Fireplaces                                                                  | Heatilator/Fan, Wall Mount                                                                                                                                                                                                                                                                        |
| Stories                                                                     | 2                                                                                                                                                                                                                                                                                                 |
| Has Basement                                                                | Yes                                                                                                                                                                                                                                                                                               |
| Basement                                                                    | Full, Unfinished                                                                                                                                                                                                                                                                                  |