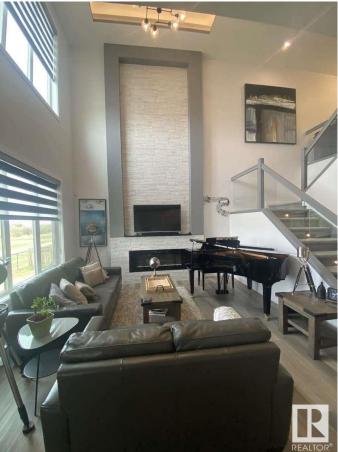

#### \$649,000

3 Bedroom, 2.50 Bathroom, 2,267 sqft Single Family on 0.00 Acres

Silverstone, Stony Plain, AB

For more information, please click on "View Listing on Realtor Website". Discover this exceptional 2,267 sq ft Two-Story Home, ideally situated in Silverstone, Stony Plain. The open-concept main floor is a true showstopper, highlighted by a double-height living room and foyer that provide an impressive sense of grandeur. This house has 3 bedrooms and 2.5 bathrooms. Benefits from a separate entrance to the basement, offering potential for future development. For year-round comfort, covering windows with all upper blinds in double-height areas equipped with electrical blinds offering effortless control over lighting and privacy. Air conditioning and a heated double garage with a drain, and an SS single deep sink with H/C faucet add convenience. The location is one of its best attributes as you're in a quiet cul-de-sac, backing to a large green area and walking trail. Choose from either an induction or gas stove.

# **Community Information**

| Address<br>Area<br>Subdivision<br>City<br>County<br>Province<br>Postal Code | 277 Silverstone Crescent<br>Stony Plain<br>Silverstone<br>Stony Plain<br>ALBERTA<br>AB<br>T7Z 0E8                                                                                                                                                                                                 |
|-----------------------------------------------------------------------------|---------------------------------------------------------------------------------------------------------------------------------------------------------------------------------------------------------------------------------------------------------------------------------------------------|
| Amenities                                                                   |                                                                                                                                                                                                                                                                                                   |
| Amenities                                                                   | Air Conditioner, Carbon Monoxide Detectors, Ceiling 9 ft., Closet<br>Organizers, Deck, Detectors Smoke, Gazebo, Hot Water Natural Gas,<br>Hot Water Tankless, No Smoking Home, Secured Parking, Vaulted<br>Ceiling, Vinyl Windows                                                                 |
| Parking Spaces                                                              | 5                                                                                                                                                                                                                                                                                                 |
| Parking                                                                     | 2 Outdoor Stalls, Double Garage Attached, Front Drive Access, Heated,<br>Insulated, Parking Pad Cement/Paved                                                                                                                                                                                      |
| Interior                                                                    |                                                                                                                                                                                                                                                                                                   |
| Interior Features                                                           | ensuite bathroom                                                                                                                                                                                                                                                                                  |
| Appliances                                                                  | Air Conditioning-Central, Alarm/Security System, Dishwasher - Energy<br>Star, Dryer, Fan-Ceiling, Garage Control, Garage Opener, Hood Fan,<br>Oven-Built-In, Oven-Microwave, Refrigerator-Energy Star,<br>Stove-Countertop Electric, Washer - Energy Star, Window Coverings,<br>Refrigerators-Two |
| Heating                                                                     | Forced Air-2, Natural Gas                                                                                                                                                                                                                                                                         |
| Fireplace                                                                   | Yes                                                                                                                                                                                                                                                                                               |
| Fireplaces                                                                  | Heatilator/Fan, Wall Mount                                                                                                                                                                                                                                                                        |
| Stories                                                                     | 2                                                                                                                                                                                                                                                                                                 |
| Has Basement                                                                | Yes                                                                                                                                                                                                                                                                                               |
| Basement                                                                    | Full, Unfinished                                                                                                                                                                                                                                                                                  |