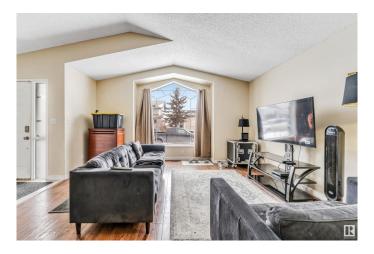

# \$411,000

3 Bedroom, 2.00 Bathroom, 1,095 sqft Single Family on 0.00 Acres

Hollick-Kenyon, Edmonton, AB

This beautifully updated 4-level split home in Hollick-Kenyon offers a spacious and inviting living area with vaulted ceilings and stylish laminate flooring. Updated Kitchen, fresh paint, brand New Tiles in Kitchen, stainless steel appliances, and a peninsula islandâ€"perfect for cooking and entertaining. Upstairs, you'll find a generously sized master bedroom, two additional bedrooms, and a 4-piece bathroom. The lower level is ideal for gatherings, showcasing a cozy family room with a corner stone fireplace, a built-in bar with a fridge, and a 3-piece bath. Enjoy the outdoors in your private, south-facing, low-maintenance yard, complete with a 16x14 deck and a double detached garage. Conveniently located near parks, schools, and all amenitiesâ€"this home is a must-see!