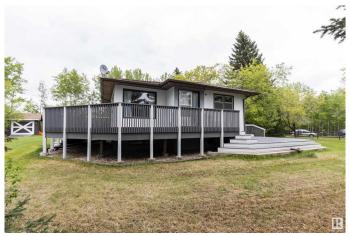

## \$449,900

4 Bedroom, 2.00 Bathroom, 871 sqft Rural on 3.37 Acres

Farrell Properties, Rural Strathcona County, AB

Welcome to this well-kept dollhouse in sought-after Farrell Properties. Nestled on 3.37 park-like acres, this beautiful property includes a separate fenced pasture with its own outdoor riding arena and private entrance - ideal for horse enthusiasts. The main floor of the home offers two bedrooms, a three-piece bathroom, and a cozy kitchen with an eating area that overlooks the tranquil backyard. There's also a bright living room/TV room, perfect for relaxation. The fully finished basement adds two more bedrooms and another three-piece bath, offering plenty of space for family or guests. Outside, you'II find a double-car garage and three large storage sheds, providing ample storage and workspace. Expansive decks wrap around the front and side of the home, allowing you to enjoy the peaceful surroundings from every angle. This property is a true country delight move-in ready and full of charm.

#### **Amenities**

Features Deck, Front Porch, Patio, See Remarks