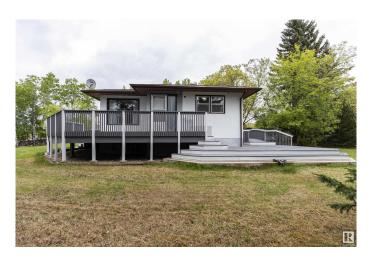

## \$449,900

4 Bedroom, 2.00 Bathroom, 871 sqft Rural on 3.37 Acres

Farrell Properties, Rural Strathcona County, AB

Welcome to this well-kept dollhouse in sought-after Farrell Properties. Nestled on 3.37 park-like acres, this beautiful property includes a separate fenced pasture with its own outdoor riding arena and private entrance - ideal for horse enthusiasts. The main floor of the home offers two bedrooms, a three-piece bathroom, and a cozy kitchen with an eating area that overlooks the tranquil backyard. There's also a bright living room/TV room, perfect for relaxation. The fully finished basement adds two more bedrooms and another three-piece bath, offering plenty of space for family or guests. Outside, you'II find a double-car garage and three large storage sheds, providing ample storage and workspace. Expansive decks wrap around the front and side of the home, allowing you to enjoy the peaceful surroundings from every angle. This property is a true country delight move-in ready and full of charm.

#### **Amenities**

Features Deck, Front Porch, Patio, See Remarks