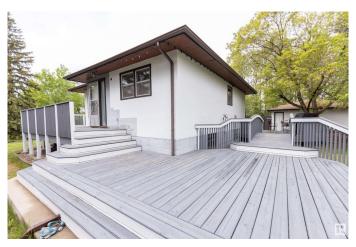

## \$449,900

4 Bedroom, 2.00 Bathroom, 871 sqft Rural on 3.37 Acres

Farrell Properties, Rural Strathcona County, AB

Welcome to this well-kept dollhouse in sought-after Farrell Properties. Nestled on 3.37 park-like acres, this beautiful property includes a separate fenced pasture with its own outdoor riding arena and private entrance - ideal for horse enthusiasts. The main floor of the home offers two bedrooms, a three-piece bathroom, and a cozy kitchen with an eating area that overlooks the tranquil backyard. There's also a bright living room/TV room, perfect for relaxation. The fully finished basement adds two more bedrooms and another three-piece bath, offering plenty of space for family or guests. Outside, you'II find a double-car garage and three large storage sheds, providing ample storage and workspace. Expansive decks wrap around the front and side of the home, allowing you to enjoy the peaceful surroundings from every angle. This property is a true country delight move-in ready and full of charm.

#### **Amenities**

Features Deck, Front Porch, Patio, See Remarks