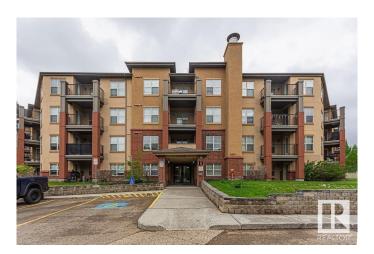

## \$165,000

1 Bedroom, 1.00 Bathroom, 721 sqft Condo / Townhouse on 0.00 Acres

Rutherford (Edmonton), Edmonton, AB

Welcome to Rutherford Village! With over 700 sq ft. This spacious southeast-facing 1-bedroom, 1-bathroom condo features underground parking and a storage unit. The eat-in kitchen has white appliances, laminate countertops, and ample cabinet space. The unit boasts carpet and linoleum flooring, in-suite laundry, a dedicated dining area, and a private patio with a BBQ gas hookup that backs onto green space and a lake. The location is ideal, close to schools, walking paths, parks, and shops. Additionally, it is only a 15-minute drive to Edmonton Airport. Condo fees include electricity/Heat/water.

### **Exterior**

Exterior Wood, Brick, Stucco

Exterior Features Backs Onto Park/Trees, Landscaped, No Back Lane, No Through Road,

Public Transportation, Schools, Shopping Nearby

Roof Asphalt Shingles

Construction Wood, Brick, Stucco