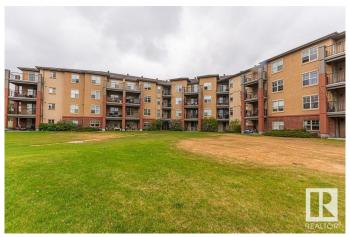

## \$165,000

1 Bedroom, 1.00 Bathroom, 721 sqft Condo / Townhouse on 0.00 Acres

Rutherford (Edmonton), Edmonton, AB

Welcome to Rutherford Village! With over 700 sq ft. This spacious southeast-facing 1-bedroom, 1-bathroom condo features underground parking and a storage unit. The eat-in kitchen has white appliances, laminate countertops, and ample cabinet space. The unit boasts carpet and linoleum flooring, in-suite laundry, a dedicated dining area, and a private patio with a BBQ gas hookup that backs onto green space and a lake. The location is ideal, close to schools, walking paths, parks, and shops. Additionally, it is only a 15-minute drive to Edmonton Airport. Condo fees include electricity/Heat/water.

### **Exterior**

Exterior Wood, Brick, Stucco

Exterior Features Backs Onto Park/Trees, Landscaped, No Back Lane, No Through Road,

Public Transportation, Schools, Shopping Nearby

Roof Asphalt Shingles

Construction Wood, Brick, Stucco