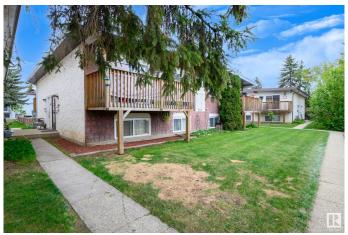

## \$147,000

2 Bedroom, 1.00 Bathroom, 502 sqft Condo / Townhouse on 0.00 Acres

Evansdale, Edmonton, AB

GREAT VALUE in this well maintained two bedroom townhome. Large kitchen with view to living room. All of this is brightened by the large windows. Upper (main ) floor includes 4 pce bathroom and laundry room. Bilevel design allows large windows in the lower level for the bedrooms. Lower level also includes the laundry room. Enjoy your own deck and parking stall which is steps away from your door. Enjoy the great Dickensfield location and access to all amenities including schools, shopping, public transportation. Enjoy comfortable lifestyle and awesome value.

Year Built 1972

Type Condo / Townhouse

Sub-Type Townhouse

Style Bi-Level Status Active

#### **Exterior**

Exterior Wood, Stucco

Exterior Features Flat Site, Low Maintenance Landscape, Playground Nearby, Public

Transportation, Schools, Shopping Nearby, See Remarks

Roof Asphalt Shingles

Construction Wood, Stucco