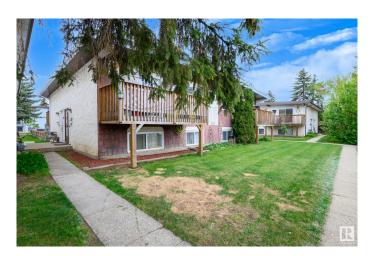

## \$147,000

2 Bedroom, 1.00 Bathroom, 502 sqft Condo / Townhouse on 0.00 Acres

Evansdale, Edmonton, AB

GREAT VALUE in this well maintained two bedroom townhome. Large kitchen with view to living room. All of this is brightened by the large windows. Upper (main ) floor includes 4 pce bathroom and laundry room. Bilevel design allows large windows in the lower level for the bedrooms. Lower level also includes the laundry room. Enjoy your own deck and parking stall which is steps away from your door. Enjoy the great Dickensfield location and access to all amenities including schools, shopping, public transportation. Enjoy comfortable lifestyle and awesome value.

Year Built 1972

Type Condo / Townhouse

Sub-Type Townhouse

Style Bi-Level Status Active

#### **Exterior**

Exterior Wood, Stucco

Exterior Features Flat Site, Low Maintenance Landscape, Playground Nearby, Public

Transportation, Schools, Shopping Nearby, See Remarks

Roof Asphalt Shingles

Construction Wood, Stucco