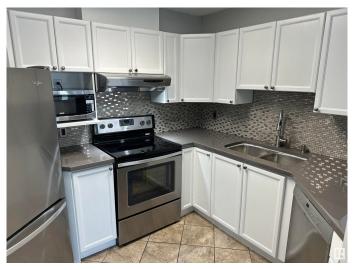

### \$189,000

2 Bedroom, 1.00 Bathroom, 915 sqft Condo / Townhouse on 0.00 Acres

WîhkwÃantôwin, Edmonton, AB

Located downtown and on a fairly quiet street is this 3rd floor two bedroom condo featuring newly painted kitchen cabinets in modern white with lovely glossy grey cement counter tops and stainless steel appliances. Nice open floor plan with laminate flooring a nice gas fireplace for those chili nights. Step out onto the east facing deck that overlooks your vehicle down below. The primary bedroom is a comfortable size and the full bathroom is a good size as well. Next to your insuite washer and dryer is a generous size storage area. Condo fees include heat and water. Close to LRT and trails and the river valley and of course the downtown action including nice Restaurants.

# Interior

Appliances Dishwasher-Built-In, Dryer, Hood Fan, Oven-Microwave, Refrigerator,

Stove-Electric, Washer, Window Coverings, TV Wall Mount

Heating Baseboard, Natural Gas