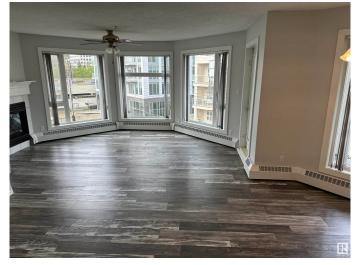

### \$189,000

2 Bedroom, 1.00 Bathroom, 915 sqft Condo / Townhouse on 0.00 Acres

WîhkwÃantôwin, Edmonton, AB

Located downtown and on a fairly quiet street is this 3rd floor two bedroom condo featuring newly painted kitchen cabinets in modern white with lovely glossy grey cement counter tops and stainless steel appliances. Nice open floor plan with laminate flooring a nice gas fireplace for those chili nights. Step out onto the east facing deck that overlooks your vehicle down below. The primary bedroom is a comfortable size and the full bathroom is a good size as well. Next to your insuite washer and dryer is a generous size storage area. Condo fees include heat and water. Close to LRT and trails and the river valley and of course the downtown action including nice Restaurants.

# Interior

Appliances Dishwasher-Built-In, Dryer, Hood Fan, Oven-Microwave, Refrigerator,

Stove-Electric, Washer, Window Coverings, TV Wall Mount

Heating Baseboard, Natural Gas