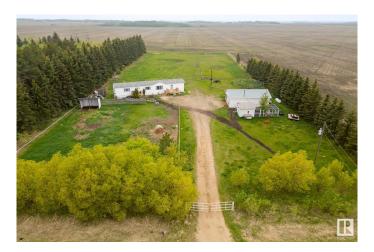

### \$370,000

3 Bedroom, 2.00 Bathroom, 1,220 sqft Rural on 2.47 Acres

None, Rural Sturgeon County, AB

NEW LISTING! Affordable country living, this home and parcel are located just 5 minutes from Morinville. The home features an open floor plan, with 3 bedrooms and 2 bathrooms. The layout includes a walk-in pantry, walk-in closet, a laundry room, and an airy kitchen with many cabinets and a skylight. Enjoy 2 new decks off both entrances. A handy person will love the 24x36 finished shop with in-floor heat, 220V wiring, storage shelving, attic storage and floor drain and attached dog run. The land is set up with 3 horse pastures, a round pen, horse shelter and tie racks. The neighbors offer great proximity to the hay supply. If you want chickens, there is an existing coop with power. All of this on 2.47 acres, treed, and only 1/2 mile of gravel. New septic pump (2025). New decks (2024/2025).