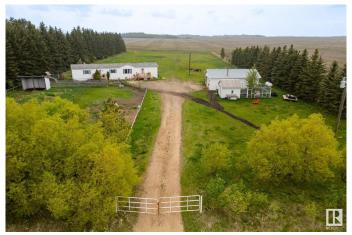

### \$370,000

3 Bedroom, 2.00 Bathroom, 1,220 sqft Rural on 2.47 Acres

None, Rural Sturgeon County, AB

NEW LISTING! Affordable country living, this home and parcel are located just 5 minutes from Morinville. The home features an open floor plan, with 3 bedrooms and 2 bathrooms. The layout includes a walk-in pantry, walk-in closet, a laundry room, and an airy kitchen with many cabinets and a skylight. Enjoy 2 new decks off both entrances. A handy person will love the 24x36 finished shop with in-floor heat, 220V wiring, storage shelving, attic storage and floor drain and attached dog run. The land is set up with 3 horse pastures, a round pen, horse shelter and tie racks. The neighbors offer great proximity to the hay supply. If you want chickens, there is an existing coop with power. All of this on 2.47 acres, treed, and only 1/2 mile of gravel. New septic pump (2025). New decks (2024/2025).