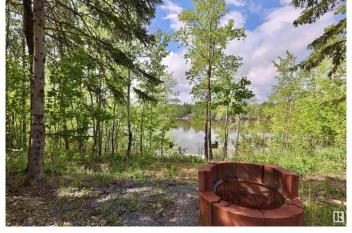

## \$399,000

0 Bedroom, 0.00 Bathroom, Rural on 0.18 Acres

Half Moon Estates (Strathcona), Rural Strathcona County, AB

This desirable community is located at Half Moon Lake in Half Moon Estates. The original cabin was destroyed by fire, but services are available for you to build your new dream home! There are a few storage sheds on the property. This lovely treed lot is located at the end of a quiet cul-de-sac and has very little traffic! The main building site is still clear of trees but plenty remain to add to the privacy. The roadside 2/3 of the lot tapers slightly, and the last 1/3 of the property has a great little walking path traversed into the bank. At lake level there is nice clear area that provides home for lawn chairs and fishing rod holders! This property comes with a HUGE dock that can stay in the water year-round! There is also a storage shed near the water that can house all your water toys, kayaks and paddleboards! Only 15 minutes from Sherwood Park, this private little neighbourhood is the ideal solution for escaping the busy sprawl yet still staying close enough for a reasonable commute!

### **Exterior**

Exterior Features Backs Onto Lake, Boating, Cul-De-Sac, Lake View, Private Park Access