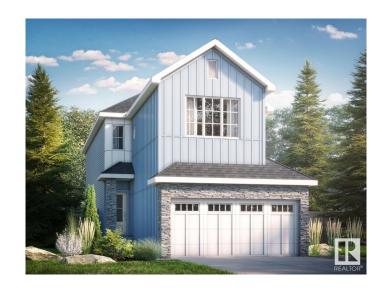

### \$629,895

3 Bedroom, 2.50 Bathroom, 2,240 sqft Single Family on 0.00 Acres

Chérot, St. Albert, AB

Available August in Cherot! Step into the Kiera model by Bedrock Homesâ€"a perfect blend of style and function in the heart of the vibrant Cherot community. A welcoming foyer leads to a bright flex room, half bath, and mudroom just off the double car garage. At the back, the L-shaped kitchen flows into a sunny dining area and spacious great roomâ€"ideal for spring entertaining! Upstairs, a charming bridge walkway leads to the bonus room, two secondary bedrooms, a full bath, laundry area, and a spacious primary bedroom with a walk-in closet and elegant ensuite. Fresh beginnings start here! Photos are representative.