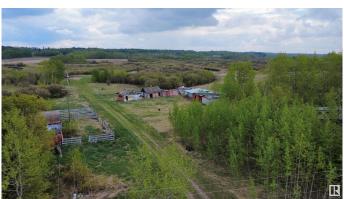

## \$499,000

0 Bedroom, 0.00 Bathroom, Rural on 160.00 Acres

None, Rural Sturgeon County, AB

A rare opportunity to own 160 acres of picturesque land just minutes from the town of Redwater. This stunning property offers the perfect setting to build your dream home, with the serene Redwater River meandering through the landscape. An old yard site remains, providing a starting point, or choose your ideal location to create your private piece of paradise. Whether you're looking for a peaceful retreat, hobby farm potential, or investment in land, this property offers endless possibilities in a beautiful natural setting.