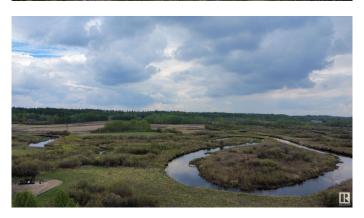

## \$499,000

0 Bedroom, 0.00 Bathroom, Rural on 160.00 Acres

None, Rural Sturgeon County, AB

A rare opportunity to own 160 acres of picturesque land just minutes from the town of Redwater. This stunning property offers the perfect setting to build your dream home, with the serene Redwater River meandering through the landscape. An old yard site remains, providing a starting point, or choose your ideal location to create your private piece of paradise. Whether you're looking for a peaceful retreat, hobby farm potential, or investment in land, this property offers endless possibilities in a beautiful natural setting.