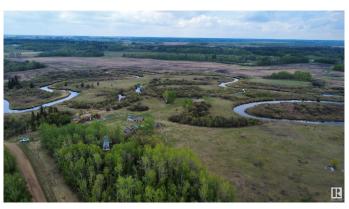

## \$499,000

0 Bedroom, 0.00 Bathroom, Rural on 160.00 Acres

None, Rural Sturgeon County, AB

A rare opportunity to own 160 acres of picturesque land just minutes from the town of Redwater. This stunning property offers the perfect setting to build your dream home, with the serene Redwater River meandering through the landscape. An old yard site remains, providing a starting point, or choose your ideal location to create your private piece of paradise. Whether you're looking for a peaceful retreat, hobby farm potential, or investment in land, this property offers endless possibilities in a beautiful natural setting.