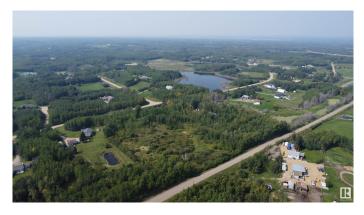

## \$189,900

0 Bedroom, 0.00 Bathroom, Rural on 4.72 Acres

Lakewood Acres, Rural Strathcona County, AB

\*\*Unlock Your Dream Lifestyle - 4.72 Acres of Opportunity Awaits!\*\* Are you ready to embrace the life you've always envisioned? We invite you to seize this remarkable opportunity. \*Prime Location\*: Nestled just off Highway 14, you'll experience the best of both worlds - the serenity of rural living with the convenience of easy access to major routes and essential amenities. \*Your Canvas Awaits\*: With 2 entrances, a lush treed lot, and paved roads throughout the area (front and back), this property is your blank canvas for creating the home you've always wanted. Imagine waking up to the beauty of mature trees and a private, serene setting.

## Exterior

Exterior Features Back Lane, Creek, Environmental Reserve, Golf Nearby, Paved Lane, Private Setting, Treed Lot, See Remarks