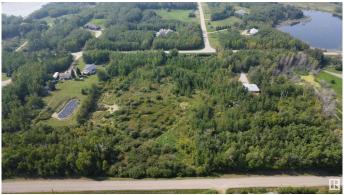

## \$189,900

0 Bedroom, 0.00 Bathroom, Rural on 4.72 Acres

Lakewood Acres, Rural Strathcona County, AB

\*\*Unlock Your Dream Lifestyle - 4.72 Acres of Opportunity Awaits!\*\* Are you ready to embrace the life you've always envisioned? We invite you to seize this remarkable opportunity. \*Prime Location\*: Nestled just off Highway 14, you'll experience the best of both worlds - the serenity of rural living with the convenience of easy access to major routes and essential amenities. \*Your Canvas Awaits\*: With 2 entrances, a lush treed lot, and paved roads throughout the area (front and back), this property is your blank canvas for creating the home you've always wanted. Imagine waking up to the beauty of mature trees and a private, serene setting.

## Exterior

Exterior Features Back Lane, Creek, Environmental Reserve, Golf Nearby, Paved Lane, Private Setting, Treed Lot, See Remarks