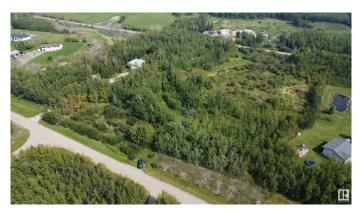

## \$189,900

0 Bedroom, 0.00 Bathroom, Rural on 4.72 Acres

Lakewood Acres, Rural Strathcona County, AB

\*\*Unlock Your Dream Lifestyle - 4.72 Acres of Opportunity Awaits!\*\* Are you ready to embrace the life you've always envisioned? We invite you to seize this remarkable opportunity. \*Prime Location\*: Nestled just off Highway 14, you'll experience the best of both worlds - the serenity of rural living with the convenience of easy access to major routes and essential amenities. \*Your Canvas Awaits\*: With 2 entrances, a lush treed lot, and paved roads throughout the area (front and back), this property is your blank canvas for creating the home you've always wanted. Imagine waking up to the beauty of mature trees and a private, serene setting.

## Exterior

Exterior Features Back Lane, Creek, Environmental Reserve, Golf Nearby, Paved Lane, Private Setting, Treed Lot, See Remarks