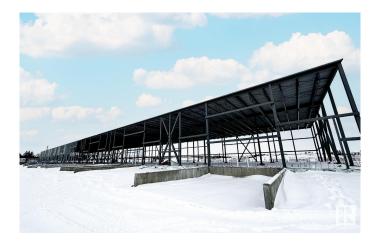

#### \$0

0 Bedroom, 0.00 Bathroom, Industrial on 0.00 Acres

Mistatim Industrial, Edmonton, AB

CURRENTLY UNDER CONSTRUCTION. Pinnacle Park at 14103 – 156 Street offers flex industrial and retail showroom space for lease, with bays starting at 4,034 sq.ft.± and availability up to 73,153 sq.ft.ű. The development includes five new buildings, with occupancy available Summer 2025. Each bay includes one grade door (12' x 14') and one dock door (9â€<sup>™</sup> x 10â€<sup>™</sup>), with 28' ceiling height and LED lighting. Zoned IB, the property includes 333 parking stalls and offers signage opportunities and a 10% tenant improvement allowance for office buildout. Located near 137 Avenue and 156 Street with access to St. Albert Trail, Yellowhead Trail, and Anthony Henday Drive.