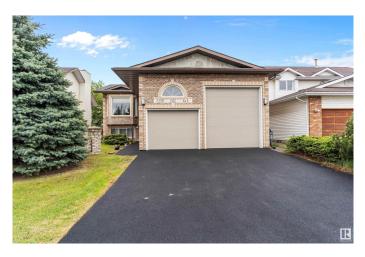

#### \$460,000

3 Bedroom, 3.00 Bathroom, 1,023 sqft Single Family on 0.00 Acres

Kilkenny, Edmonton, AB

Beautifully updated Kilkenny bi-level with 2+1 bedrooms, 3 full baths & a fully finished basement. You'II love the spacious living room with big windows, updated kitchen with s/s appliances, and newer flooring throughout. The oversized heated garage is ideal for trucks, storage, or finally starting that home gym. There's also a bright 3-season sunroom off the back â€" perfect for an office, hobby space, or just hiding from your kids. Big fenced backyard, covered deck for BBQs, and tons of functional space inside and out. The huge basement rec room is ready for movie nights, a home business, or your vintage arcade dreams. Located on a quiet street near schools, parks & Londonderry Mall. Plenty of updates in all the right places and nothing left to do but move in. Whether you're upsizing, investing, or just need more room to breathe, this home brings the space and versatility you've been looking for. Quicker possession available â€" don't miss it!

### Exterior

| Exterior          | Wood, Brick                                                   |
|-------------------|---------------------------------------------------------------|
| Exterior Features | Fenced, Landscaped, Playground Nearby, Public Transportation, |
|                   | Schools, Shopping Nearby                                      |
| Roof              | Vinyl Shingles                                                |
| Construction      | Wood, Brick                                                   |
| Foundation        | Concrete Perimeter                                            |