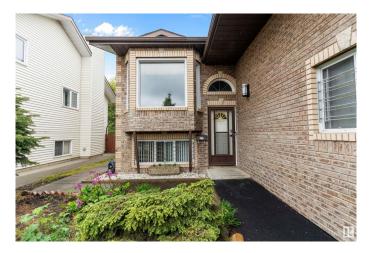

#### \$460,000

3 Bedroom, 3.00 Bathroom, 1,023 sqft Single Family on 0.00 Acres

Kilkenny, Edmonton, AB

Beautifully updated Kilkenny bi-level with 2+1 bedrooms, 3 full baths & a fully finished basement. You'II love the spacious living room with big windows, updated kitchen with s/s appliances, and newer flooring throughout. The oversized heated garage is ideal for trucks, storage, or finally starting that home gym. There's also a bright 3-season sunroom off the back â€" perfect for an office, hobby space, or just hiding from your kids. Big fenced backyard, covered deck for BBQs, and tons of functional space inside and out. The huge basement rec room is ready for movie nights, a home business, or your vintage arcade dreams. Located on a quiet street near schools, parks & Londonderry Mall. Plenty of updates in all the right places and nothing left to do but move in. Whether you're upsizing, investing, or just need more room to breathe, this home brings the space and versatility you've been looking for. Quicker possession available â€" don't miss it!

### Exterior

| Exterior          | Wood, Brick                                                   |
|-------------------|---------------------------------------------------------------|
| Exterior Features | Fenced, Landscaped, Playground Nearby, Public Transportation, |
|                   | Schools, Shopping Nearby                                      |
| Roof              | Vinyl Shingles                                                |
| Construction      | Wood, Brick                                                   |
| Foundation        | Concrete Perimeter                                            |