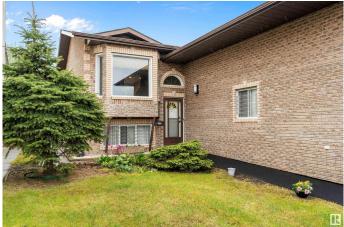

#### \$460,000

3 Bedroom, 3.00 Bathroom, 1,023 sqft Single Family on 0.00 Acres

Kilkenny, Edmonton, AB

Beautifully updated Kilkenny bi-level with 2+1 bedrooms, 3 full baths & a fully finished basement. You'II love the spacious living room with big windows, updated kitchen with s/s appliances, and newer flooring throughout. The oversized heated garage is ideal for trucks, storage, or finally starting that home gym. There's also a bright 3-season sunroom off the back â€" perfect for an office, hobby space, or just hiding from your kids. Big fenced backyard, covered deck for BBQs, and tons of functional space inside and out. The huge basement rec room is ready for movie nights, a home business, or your vintage arcade dreams. Located on a quiet street near schools, parks & Londonderry Mall. Plenty of updates in all the right places and nothing left to do but move in. Whether you're upsizing, investing, or just need more room to breathe, this home brings the space and versatility you've been looking for. Quicker possession available â€" don't miss it!

### Exterior

| Exterior          | Wood, Brick                                                   |
|-------------------|---------------------------------------------------------------|
| Exterior Features | Fenced, Landscaped, Playground Nearby, Public Transportation, |
|                   | Schools, Shopping Nearby                                      |
| Roof              | Vinyl Shingles                                                |
| Construction      | Wood, Brick                                                   |
| Foundation        | Concrete Perimeter                                            |