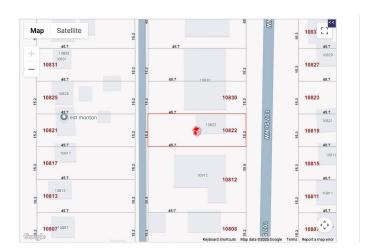

# \$369,000 - 10822 107 Street, Edmonton

MLS® #E4437863

# **Community Information**

Address 10822 107 Street

Area Edmonton

Subdivision Central Mcdougall

City Edmonton

County ALBERTA

Province AB

Postal Code T5H 2Z3