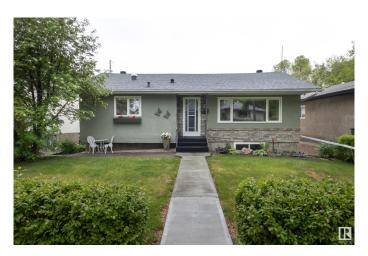

## \$435,000 - 3 Madison Avenue, St. Albert

MLS® #E4437850

## \$435,000

4 Bedroom, 2.00 Bathroom, 1,163 sqft Single Family on 0.00 Acres

Mission (St. Albert), St. Albert, AB

Exceptional opportunity in Mission with bsmt 2nd kitchen! Unbeatable location with a short walk to the river, Farmer's Market, Mission Park, restaurants, shopping and much more! This senior-owned bungalow has been exceptionally maintained. Renovated kitchen and upper bath, shingles 2021, all vinyl windows with triple pane main flr south facing windows, newer concrete sidewalks around the home and west fence replaced 2023. This 1163 sq ft home features 3+1 beds, 2 full baths and extra flex room. Spacious living room with large south-facing window for great natural light. Renovated kitchen with under cab lighting, great cabinet space and solar tube. Gorgeous main bath with another solar tube and tile work. 3 beds up with good sized primary, and option for main floor laundry! Bsmt is 95% complete and features a full 2nd kitchen, sizable living space and bedroom, and extra flex room. Large 4pc bath! Oversized double detached garage and large lot with veggie garden. Tucked away in a quiet corner of Mission!