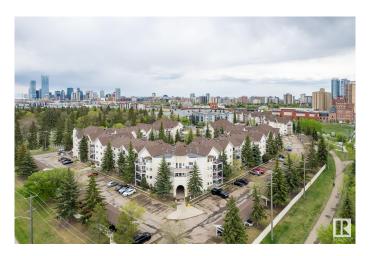

# **Community Information**

Address 305 10636 120 Street

Area Edmonton

Subdivision Queen Mary Park

City Edmonton
County ALBERTA

Province AB

Postal Code T5H 4L5

#### **Exterior**

Exterior Wood, Stucco

Exterior Features Backs Onto Park/Trees, Golf Nearby, Playground Nearby, Public

Transportation, Shopping Nearby

Roof Asphalt Shingles

Construction Wood, Stucco

Foundation Concrete Perimeter