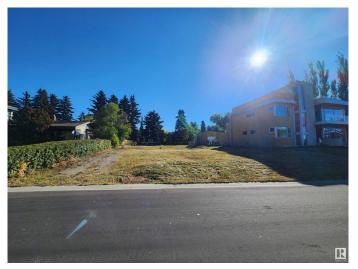

#### \$1,899,900

0 Bedroom, 0.00 Bathroom, Single Family on 0.00 Acres

Windsor Park (Edmonton), Edmonton, AB

LOCATED RIGHT ON SASKATCHEWAN DRIVE!! Build your dream home on this lot in North Windsor Park. Approximately 80' frontage x 151.9' depth x 70' rear. SUBDIVIDABLE LOT. Live in the most desirable community in Edmonton close to all amenities, the best schools in Edmonton, hospitals, the University of Alberta, parks, walkways, trails, and more. Drive by and see the potential yourself!

## **Community Information**

| Address     | 9019 Saskatchewan Drive |
|-------------|-------------------------|
| Area        | Edmonton                |
| Subdivision | Windsor Park (Edmonton) |
| City        | Edmonton                |
| County      | ALBERTA                 |
| Province    | AB                      |
| Postal Code | T6G 2B2                 |