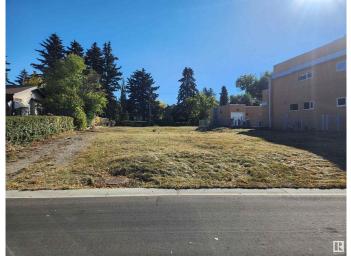

#### \$1,899,900

0 Bedroom, 0.00 Bathroom, Single Family on 0.00 Acres

Windsor Park (Edmonton), Edmonton, AB

LOCATED RIGHT ON SASKATCHEWAN DRIVE!! Build your dream home on this lot in North Windsor Park. Approximately 80' frontage x 151.9' depth x 70' rear. SUBDIVIDABLE LOT. Live in the most desirable community in Edmonton close to all amenities, the best schools in Edmonton, hospitals, the University of Alberta, parks, walkways, trails, and more. Drive by and see the potential yourself!

## **Community Information**

| Address     | 9019 Saskatchewan Drive |
|-------------|-------------------------|
| Area        | Edmonton                |
| Subdivision | Windsor Park (Edmonton) |
| City        | Edmonton                |
| County      | ALBERTA                 |
| Province    | AB                      |
| Postal Code | T6G 2B2                 |