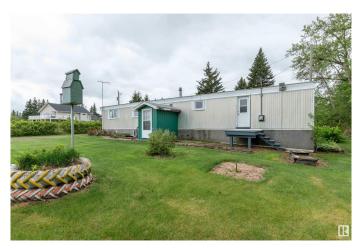

## \$429,000

3 Bedroom, 1.00 Bathroom, 907 sqft Rural on 4.05 Acres

Beverly Hills, Rural Strathcona County, AB

Affordable Country Living! This single-wide mobile home on 4.05 acres in Beverly Hills is situated across from 20 acres of reserve land across the road, making it ideal for future building site. There is a 24 by 48 quad garage ; half of it is heated and perfect for workshop, and the other half is ideal for storing your vehicles and toys. The mobile itself is liveable but is sold as-is and has 3 bedrooms and 1 bath. The home has tons of windows with natural light. Enjoy coffee on the large south-facing deck. The furnace was replaced in 2007 and there are some newer windows (2013) and doors (2010). There are no restrictions if you wish to have some animals! There is a drilled well for your water needs, and septic is tank and field. This land is partially treed for privacy with a private driveway and fenced all around with lovely homes nearby. Live in the country while you build your dream home!

### **Amenities**

Features Deck, Fire Pit, No Smoking Home, R.V. Storage, Vinyl Windows