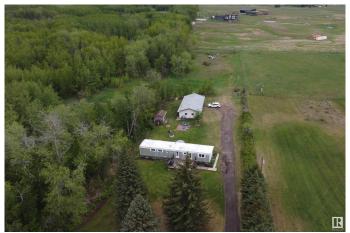

## \$429,000

3 Bedroom, 1.00 Bathroom, 907 sqft Rural on 4.05 Acres

Beverly Hills, Rural Strathcona County, AB

Affordable Country Living! This single-wide mobile home on 4.05 acres in Beverly Hills is situated across from 20 acres of reserve land across the road, making it ideal for future building site. There is a 24 by 48 quad garage ; half of it is heated and perfect for workshop, and the other half is ideal for storing your vehicles and toys. The mobile itself is liveable but is sold as-is and has 3 bedrooms and 1 bath. The home has tons of windows with natural light. Enjoy coffee on the large south-facing deck. The furnace was replaced in 2007 and there are some newer windows (2013) and doors (2010). There are no restrictions if you wish to have some animals! There is a drilled well for your water needs, and septic is tank and field. This land is partially treed for privacy with a private driveway and fenced all around with lovely homes nearby. Live in the country while you build your dream home!

#### **Exterior**

Exterior Features Backs Onto Park/Trees, Environmental Reserve, Fenced, Landscaped,

Treed Lot, Vegetable Garden, See Remarks

Foundation Wood