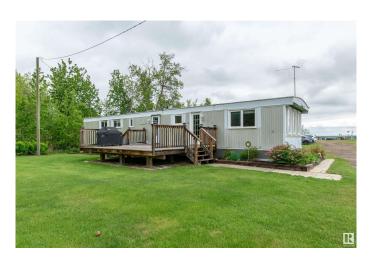

## \$429,000

3 Bedroom, 1.00 Bathroom, 907 sqft Rural on 4.05 Acres

Beverly Hills, Rural Strathcona County, AB

Affordable Country Living! This single-wide mobile home on 4.05 acres in Beverly Hills is situated across from 20 acres of reserve land across the road, making it ideal for future building site. There is a 24 by 48 quad garage ; half of it is heated and perfect for workshop, and the other half is ideal for storing your vehicles and toys. The mobile itself is liveable but is sold as-is and has 3 bedrooms and 1 bath. The home has tons of windows with natural light. Enjoy coffee on the large south-facing deck. The furnace was replaced in 2007 and there are some newer windows (2013) and doors (2010). There are no restrictions if you wish to have some animals! There is a drilled well for your water needs, and septic is tank and field. This land is partially treed for privacy with a private driveway and fenced all around with lovely homes nearby. Live in the country while you build your dream home!

### **Amenities**

Features Deck, Fire Pit, No Smoking Home, R.V. Storage, Vinyl Windows