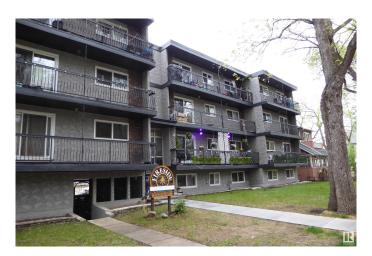

# \$119,000 - 305 10420 93 Street, Edmonton

MLS® #E4437657

## \$119,000

1 Bedroom, 1.00 Bathroom, 666 sqft Condo / Townhouse on 0.00 Acres

Boyle Street, Edmonton, AB

Experience the raising of the sun in this clean and bright 1 bedroom suite! The spacious living room is designed for comfort and enjoyment with patio doors that lead you to a roomy balcony that overlooks the east of the city. Experience the joy of cooking in this fully equipped kitchen. The cozy and bright dining room will host intimate meals for friends and family. The master bedroom is extra large to hold all your furnishing. There is a 4 piece bathroom. The flooring is durable ceramic tile and laminate flooring. This unit comes complete with 3 appliances. There is a well planned storage space that keeps everything handy, but out of sight. Fireside Condominiums is close to all amenities, with public transportation, shopping, just minutes away to the walking trails in the river valley. Walking distance to Dawson Park.

## **Community Information**

Address 305 10420 93 Street

Area Edmonton
Subdivision Boyle Street
City Edmonton
County ALBERTA

Province AB

Postal Code T5H 1X4

## **Exterior**

Exterior Wood, Brick, Stucco

Exterior Features Landscaped, Public Transportation, Shopping Nearby

Roof Tar & amp; Gravel

Construction Wood, Brick, Stucco

Foundation Concrete Perimeter