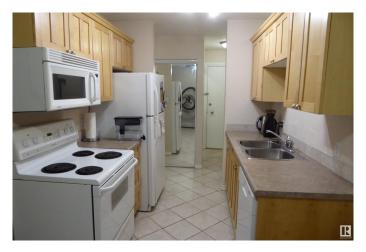

## \$119,000

1 Bedroom, 1.00 Bathroom, 666 sqft Condo / Townhouse on 0.00 Acres

Boyle Street, Edmonton, AB

Experience the raising of the sun in this clean and bright 1 bedroom suite! The spacious living room is designed for comfort and enjoyment with patio doors that lead you to a roomy balcony that overlooks the east of the city. Experience the joy of cooking in this fully equipped kitchen. The cozy and bright dining room will host intimate meals for friends and family. The master bedroom is extra large to hold all your furnishing. There is a 4 piece bathroom. The flooring is durable ceramic tile and laminate flooring. This unit comes complete with 3 appliances. There is a well planned storage space that keeps everything handy, but out of sight. Fireside Condominiums is close to all amenities, with public transportation, shopping, just minutes away to the walking trails in the river valley. Walking distance to Dawson Park.

### Interior

Appliances Dishwasher-Built-In, Microwave Hood Fan, Refrigerator, Stove-Electric

Heating Baseboard, See Remarks