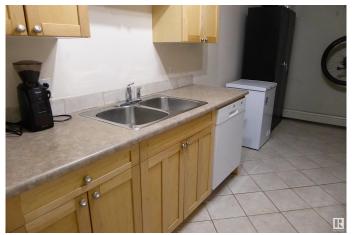

## \$119,000

1 Bedroom, 1.00 Bathroom, 666 sqft Condo / Townhouse on 0.00 Acres

Boyle Street, Edmonton, AB

Experience the raising of the sun in this clean and bright 1 bedroom suite! The spacious living room is designed for comfort and enjoyment with patio doors that lead you to a roomy balcony that overlooks the east of the city. Experience the joy of cooking in this fully equipped kitchen. The cozy and bright dining room will host intimate meals for friends and family. The master bedroom is extra large to hold all your furnishing. There is a 4 piece bathroom. The flooring is durable ceramic tile and laminate flooring. This unit comes complete with 3 appliances. There is a well planned storage space that keeps everything handy, but out of sight. Fireside Condominiums is close to all amenities, with public transportation, shopping, just minutes away to the walking trails in the river valley. Walking distance to Dawson Park.

### Interior

Appliances Dishwasher-Built-In, Microwave Hood Fan, Refrigerator, Stove-Electric

Heating Baseboard, See Remarks