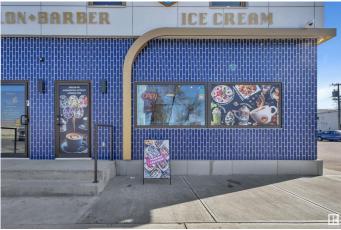

## \$179,900

0 Bedroom, 0.00 Bathroom, Business on 0.00 Acres

Central Mcdougall, Edmonton, AB

Turn up the volume on your entrepreneurial dreams with this Rock n Roll Ice Cream franchise, centrally located downtownâ€"right across from Vic Comp High School! This high-traffic location offers prime exposure and a built-in customer base of students and downtown foot traffic. Buyer will assume the lease and step into an already-established, eye-catching rolled ice cream business just in time for the busy summer season. Fully equipped and ready to rock, this is your chance to own a fun, turn-key operation in a thriving area. Don't miss this sweet opportunity! This is a business only sale. Buyer to take over lease. All fixtures, equipment, furniture, inventory, POS, supplies are included. Staff willing to stay on board.