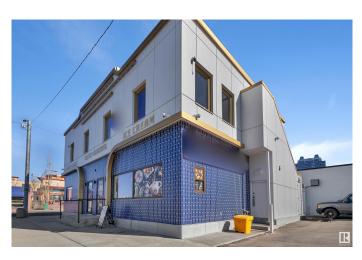

## \$179,900

0 Bedroom, 0.00 Bathroom, Business on 0.00 Acres

Central Mcdougall, Edmonton, AB

Turn up the volume on your entrepreneurial dreams with this Rock n Roll Ice Cream franchise, centrally located downtownâ€"right across from Vic Comp High School! This high-traffic location offers prime exposure and a built-in customer base of students and downtown foot traffic. Buyer will assume the lease and step into an already-established, eye-catching rolled ice cream business just in time for the busy summer season. Fully equipped and ready to rock, this is your chance to own a fun, turn-key operation in a thriving area. Don't miss this sweet opportunity! This is a business only sale. Buyer to take over lease. All fixtures, equipment, furniture, inventory, POS, supplies are included. Staff willing to stay on board.