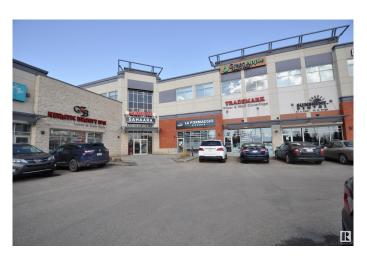

## \$1,500,000

0 Bedroom, 0.00 Bathroom, Retail on 0.00 Acres

Parsons Industrial, Edmonton, AB

Excellent location for the two retail shops at 23 Ave and close to South Edmonton Common in Square on 23rd. The TWO retail & fully leased shops in an Attractive plaza with a variety of tenants are for SALE. Some of the OTHER tenants in the plaza include PulAir Heart and Lung Center, Dental, flooring store, Medical center and many more... Busy complex. The two RETAIL Storefront has great exposure. Lots of parking available.