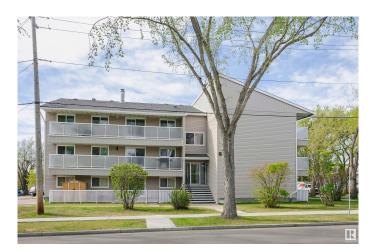

# \$89,000 - 10 11535 108 Avenue, Edmonton

MLS® #E4437599

### \$89,000

1 Bedroom, 1.00 Bathroom, 705 sqft Condo / Townhouse on 0.00 Acres

Queen Mary Park, Edmonton, AB

PERFECTLY LOCATED ~ MOVE IN CONDITION ~ MASSIVE DECK - The Mark III is newer build for the area offering a unique design and a deck layout that spans the entire length of the unit. That means more sunsets and more time to relax while getting some fresh air. Walk up the block and you have a lovely walking trail, and with downtown, Grant MacEwan and the Kingsway Mall all close by, you may not need a car! It also means in suite laundry, something the older condos lack. Inside the home is in great condition and ready to move in. Perfect for first time home buyers, investors and of course students looking for a good home in a safe neighbourhood. The building is extremely well maintained and managed so you can feel confident in your investment. With a great location and being in great condition, this is a smart choice!