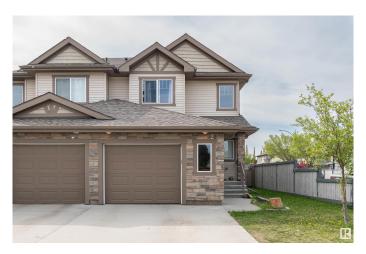

# \$375,000 - 2 Aurea Bay, Spruce Grove

MLS® #E4437563

### \$375,000

2 Bedroom, 2.50 Bathroom, 1,362 sqft Single Family on 0.00 Acres

Aspen Glen, Spruce Grove, AB

Welcome to this beautifully maintained half duplex in the family-friendly community of Aspen Glen, Spruce Grove. This two-storey home features a bright and open main floor with a spacious living room, dining area, modern kitchen with granite countertops and pantry, plus a convenient 2-piece bathroom. Upstairs, you'll find a versatile bonus room, a primary bedroom with a 4-piece ensuite, and a second bedroom with its own walk-in closet. Another 4-piece bathroom completes the upper level. Enjoy the large deck, oversized single garage, and easy access to walking trails, a golf course, and major routes. This home offers both comfort and convenience in a prime location.

#### **Exterior**

Exterior Wood, Stone, Vinyl

Exterior Features Cul-De-Sac, Golf Nearby, Landscaped, Playground Nearby, Schools

Roof Asphalt Shingles
Construction Wood, Stone, Vinyl
Foundation Concrete Perimeter