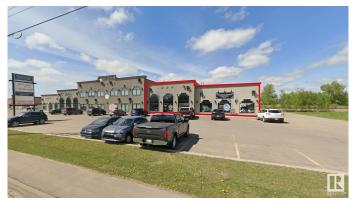

### \$1,285,000

0 Bedroom, 0.00 Bathroom, Retail on 0.00 Acres

None, Stony Plain, AB

Exceptional Investment Opportunity! Located along the high traffic area of Railway Avenue in Stony Plain, this prime commercial building offers 4,225 SF of modern retail space. Currently leased to a long-term tenant, the property features ample parking and a convenient rear entrance--ideal for a wide range of businesses. Built with concrete and steel framing, the structure offers exceptional durability and low maintenance. Its strategic location provides excellent exposure and quick access to Highway 16A and 48 Street, as well as nearby shopping, bakery, car wash and auto service stations. Quality construction and a functional layout ensure minimal upkeep and strong leasing potential.