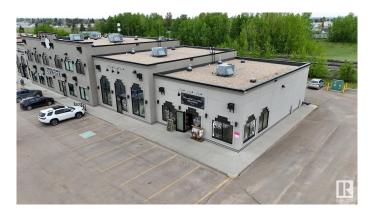

### \$1,285,000

0 Bedroom, 0.00 Bathroom, Retail on 0.00 Acres

None, Stony Plain, AB

Exceptional Investment Opportunity! Located along the high traffic area of Railway Avenue in Stony Plain, this prime commercial building offers 4,225 SF of modern retail space. Currently leased to a long-term tenant, the property features ample parking and a convenient rear entrance--ideal for a wide range of businesses. Built with concrete and steel framing, the structure offers exceptional durability and low maintenance. Its strategic location provides excellent exposure and quick access to Highway 16A and 48 Street, as well as nearby shopping, bakery, car wash and auto service stations. Quality construction and a functional layout ensure minimal upkeep and strong leasing potential.