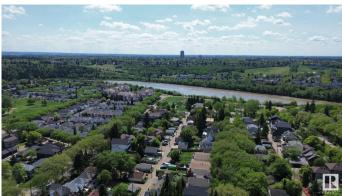

#### \$449,000

0 Bedroom, 0.00 Bathroom, Single Family on 0.00 Acres

Riverdale, Edmonton, AB

LOCATION, LOCATION, LOCATION! RARE **OPPORTUNITY!** A rare chance to own a 50X150 FT WALK-OUT LOT in one of the most DESIRABLE LOCATIONs in RIVERDALE – a community celebrated for its character and unbeatable access to local conveniences. With approximately 7500 SQ FT of space, this WALKOUT LOT presents NUMEROUS DEVELOPMENT **OPPORTUNITIES.** Build your dream project in a TOP-TIER LOCATION just moments from SCHOOLS, the SCENIC RIVER VALLEY TRAILS, DAWSON PARK, DOWNTOWN, GOLF COURSES, SHOPPING, TRANSIT OPTIONS, and PLAYGROUNDS. Development must comply with the MATURE NEIGHBOURHOOD OVERLAY, RF2 ZONING (LOW DENSITY INFILL), and the RIVERDALE AREA REDEVELOPMENT PLAN (ARP).