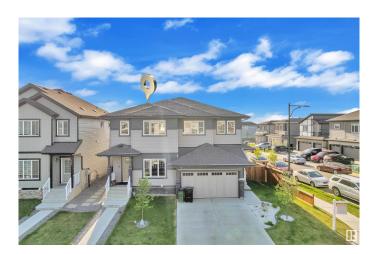

# \$529,900 - 3240 4 Street, Edmonton

MLS® #E4437487

#### \$529,900

4 Bedroom, 3.50 Bathroom, 1,579 sqft Single Family on 0.00 Acres

Maple Crest, Edmonton, AB

Discover this stunning 4-bedroom, 3.5-bathroom half duplex in Maple Crest. This beautifully maintained home offers a perfect blend of modern style and practical living, ideal for families or investors. It features a double car garage, versatile bonus room, and a 1-BEDROOM INLAW SUITE with SECOND KITCHEN, separate entrance. The bright and airy open-concept layout and modern kitchen with sleek countertops and stainless steel appliances make it a fantastic living space.Located close to major shopping centres, schools, parks, and public transit, with quick access to major roadways, this home is a great opportunity for homeowners & investors looking to expand their portfolio.

#### **Essential Information**

MLS® # E4437487
Price \$529,900
Bedrooms 4
Bathrooms 3.50
Full Baths 3
Half Baths 1
Square Footage 1,579

0.00

2022

Type Single Family
Sub-Type Half Duplex
Style 2 Storey
Status Active

## **Community Information**

Address 3240 4 Street
Area Edmonton

Subdivision Maple Crest

City Edmonton
County ALBERTA

Province AB

Postal Code T6T 2S9