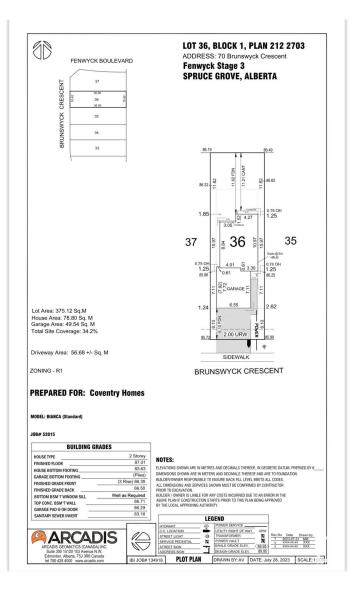

# \$189,900 - 70 Brunswyck Crescent, Spruce Grove

MLS® #E4437459

# **Community Information**

Address 70 Brunswyck Crescent

Area Spruce Grove

Subdivision Fenwyck

City Spruce Grove

County ALBERTA

Province AB

Postal Code T7X 0Z1