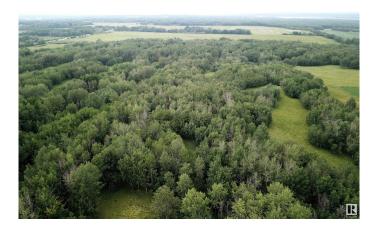

### \$238,900

0 Bedroom, 0.00 Bathroom, Rural on 39.10 Acres

None, Rural Parkland County, AB

Make your home on this exceptional 39.10 acre parcel located just north of the Yellowhead Highway and Fallis! The mostly treed property features gently rolling hills offering a picturesque setting for your dream home, hobby farm, or recreational retreat. One of the standout features of this land is the drilled well from 2001, providing a water source for potential future development or animals. Situated on a current no thru traffic road, this parcel promises peace and serenity, making it an ideal escape from the hustle and bustle of everyday life. Embrace the opportunity to create your own personal haven in this beautiful, secluded location. The parcel to the north is also for sale.

## **Exterior**

Exterior Features Rolling Land, Treed Lot