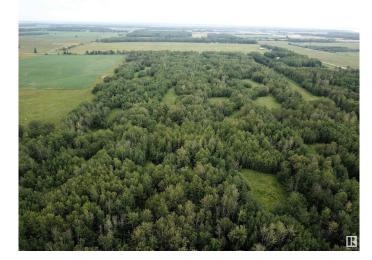

### \$238,900

0 Bedroom, 0.00 Bathroom, Rural on 39.10 Acres

None, Rural Parkland County, AB

Make your home on this exceptional 39.10 acre parcel located just north of the Yellowhead Highway and Fallis! The mostly treed property features gently rolling hills offering a picturesque setting for your dream home, hobby farm, or recreational retreat. One of the standout features of this land is the drilled well from 2001, providing a water source for potential future development or animals. Situated on a current no thru traffic road, this parcel promises peace and serenity, making it an ideal escape from the hustle and bustle of everyday life. Embrace the opportunity to create your own personal haven in this beautiful, secluded location. The parcel to the north is also for sale.

## **Exterior**

Exterior Features Rolling Land, Treed Lot