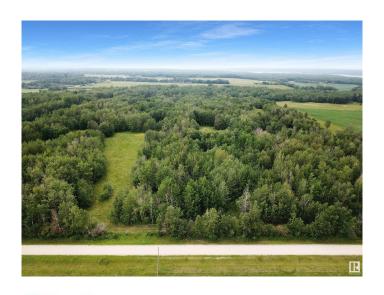

### \$238,900

0 Bedroom, 0.00 Bathroom, Rural on 39.10 Acres

None, Rural Parkland County, AB

Make your home on this exceptional 39.10 acre parcel located just north of the Yellowhead Highway and Fallis! The mostly treed property features gently rolling hills offering a picturesque setting for your dream home, hobby farm, or recreational retreat. One of the standout features of this land is the drilled well from 2001, providing a water source for potential future development or animals. Situated on a current no thru traffic road, this parcel promises peace and serenity, making it an ideal escape from the hustle and bustle of everyday life. Embrace the opportunity to create your own personal haven in this beautiful, secluded location. The parcel to the north is also for sale.

## **Exterior**

Exterior Features Rolling Land, Treed Lot