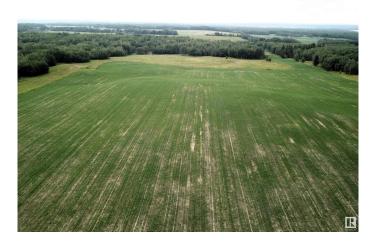

### \$228,900

0 Bedroom, 0.00 Bathroom, Rural on 39.18 Acres

None, Rural Parkland County, AB

This 39.18 acre parcel in Parkland County offers incredible potential! Approximately half of the property is ready for your future crop, offering gently rolling terrain that's ideal for hobby farming or creating the rural lifestyle you've always dreamed of. The land is about one-third treed, providing a charming mix of open space and wooded areas, perfect for building your dream home, setting up a small farm, or enjoying recreational activities. This parcel also boasts great proximity to Lake Isle, Silver Sands, Fallis, and the Yellowhead Highway, making it convenient for both relaxation and commuting. Don't miss the chance to own this versatile and picturesque piece of land. The parcel to the south is also for sale.

## **Exterior**

Exterior Features Rolling Land, Treed Lot