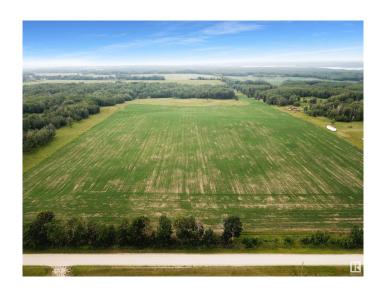

### \$228,900

0 Bedroom, 0.00 Bathroom, Rural on 39.18 Acres

None, Rural Parkland County, AB

This 39.18 acre parcel in Parkland County offers incredible potential! Approximately half of the property is ready for your future crop, offering gently rolling terrain that's ideal for hobby farming or creating the rural lifestyle you've always dreamed of. The land is about one-third treed, providing a charming mix of open space and wooded areas, perfect for building your dream home, setting up a small farm, or enjoying recreational activities. This parcel also boasts great proximity to Lake Isle, Silver Sands, Fallis, and the Yellowhead Highway, making it convenient for both relaxation and commuting. Don't miss the chance to own this versatile and picturesque piece of land. The parcel to the south is also for sale.

## **Exterior**

Exterior Features Rolling Land, Treed Lot