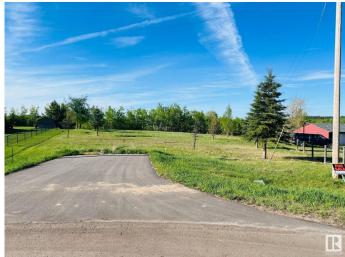

#### \$220,000

0 Bedroom, 0.00 Bathroom, Rural on 2.52 Acres

Hillsborough, Rural Sturgeon County, AB

2.52 Acres pie shaped walkout lot in the Hillsborough subdivision! Build your dream home on this lot or hire the seller to construct it for you! only 30 mins from Edmonton.

## Exterior

Exterior Features Cul-De-Sac, Golf Nearby