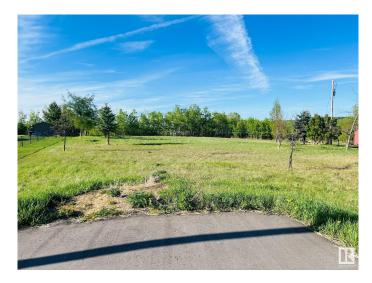

#### \$220,000

0 Bedroom, 0.00 Bathroom, Rural on 2.52 Acres

Hillsborough, Rural Sturgeon County, AB

2.52 Acres pie shaped walkout lot in the Hillsborough subdivision! Build your dream home on this lot or hire the seller to construct it for you! only 30 mins from Edmonton.