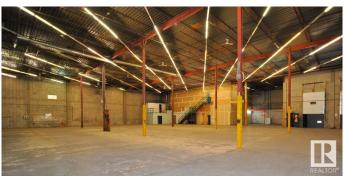

#### \$0

0 Bedroom, 0.00 Bathroom, Industrial on 0.00 Acres

Huff Bremner Estate Industrial, Edmonton, AB

19,392 sq.ft.± main floor. Bonus 2,478 sq.ft.± mezzanine office area not included in rent. Two interior dock loading doors. Great location in Northwest Edmonton with access to 118 Avenue, Yellowhead Trail, and Anthony Henday Drive.