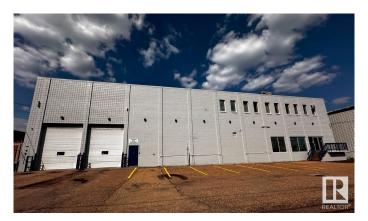

#### \$0

0 Bedroom, 0.00 Bathroom, Industrial on 0.00 Acres

Huff Bremner Estate Industrial, Edmonton, AB

19,392 sq.ft.± main floor. Bonus 2,478 sq.ft.± mezzanine office area not included in rent. Two interior dock loading doors. Great location in Northwest Edmonton with access to 118 Avenue, Yellowhead Trail, and Anthony Henday Drive.

### **Exterior**

Exterior Block

Construction Block